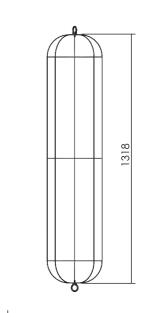

## Cacti hanging products Ø310 Hanging Planter 1 Ö16-43/30 Weight (unplanted): 6 kg Hanging Planter 2 Ö16-43/40 Weight (unplanted): 7,6 kg Ø410 Hanging Planter 3 Ö16-43/50 Weight (unplanted): 7,4 kg Ø510 Hanging Bird Feeder Ö16-47H Weight: 9,6 kg