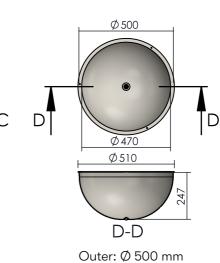

## The planters come in three different sizes.

Inner: Ø 370 mm

Volume: 28 Liters

Inner: Ø 470 mm

Volume: 22 Liters

The planters are sealed with a rubber washer at the bottom when delivered. It is recommended not to plant directly in the container without using an inner pot. If the planters are placed under the open sky, they need to be drained. Suggested by 3 holes approx.  $\emptyset$  6 mm taken up a bit from the bottom. Contact Nola with questions.