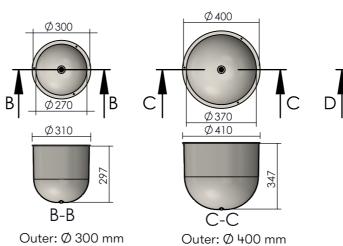

## General planting information

Inner: Ø 270 mm

Volume: 12 Liters

## The planters come in three different sizes.

Inner: Ø 370 mm

Volume: 28 Liters

Inner: Ø 470 mm

Volume: 22 Liters

The planters are sealed with a rubber washer at the bottom when delivered. It is recommended not to plant directly in the container without using an inner pot. If the planters are placed under the open sky, they need to be drained. Suggested by 3 holes approx.  $\emptyset$  6 mm taken up a bit from the bottom. Contact Nola with questions.