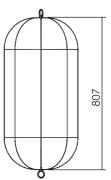

Hanging Basket 1 Ö16-44/30 Weight: 3,5 kg

Hanging Basket 2 Ö16-44/40 Weight: 2,6 kg

Hanging Basket 3 Ö16-44/50 Weight: 2,5 kg