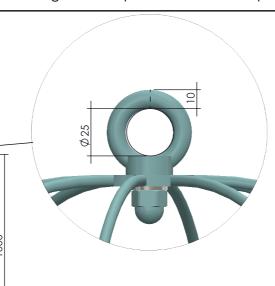

All hanging cacti products are provided with a loop for hanging. Suspension is preferably done with wire or chain, which is not included in the delivery. It is important that the place where the suspension is connected can withstand the weight of the planter even when planted.