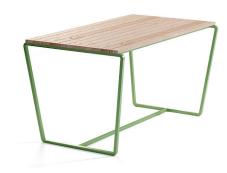

# Vilding Table

# Design Sebastian Hedengrahn

Vilding is a family of multipurpose, space-saving designs. The benches are formed by crisp folds that create the seat and backrest and make space for the integrated planter. The table appears to balance weightlessly between the benches, but is held to the ground by a sleek metal frame. Vilding is a natural space divider that makes room for plants to create an attractive focal point.