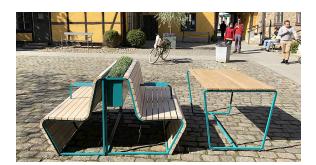

# Design Sebastian Hedengrahn

Vilding is a family of multipurpose, space-saving designs. The benches are formed by crisp folds that create the seat and backrest and make space for the integrated planter. The table appears to balance weightlessly between the benches, but is held to the ground by a sleek metal frame. Vilding is a natural space divider that makes room for plants to create an attractive focal point.