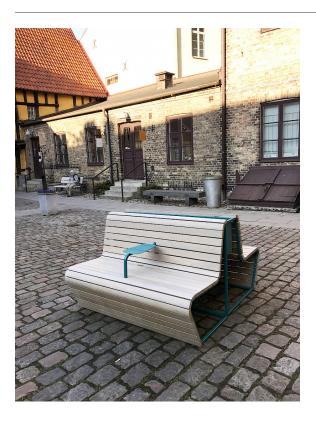

#### Versions

Park bench with or without planter. Armrest and table can be ordered separately. The planting insert for Vilding is delivered without drainage holes. For outdoor use, Nola recommends that 4 st 12 mm holes are drilled along the middle of the planting bottom.

#### Character

A multipurpose, space-saving park bench with planter and table.