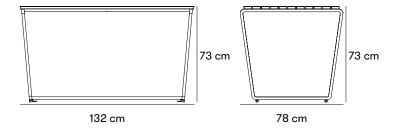

**CERTIFICATION** 

Produkt listad i Svanens Husportal BYGGVARU

Dimensions and weight

Length: 132 cm Width: 78 cm Height: 73 cm Weight 25 kg