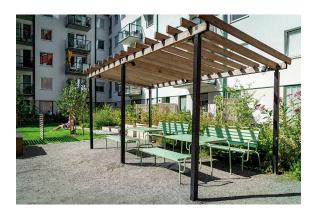

## Design Gunilla Hedlund

Each part of the Tuben furniture suite is lightweight, efficient and stackable, and has a retro feel. Like the garden furniture designed for coastal areas and warm weather climates, this bench is crafted in a year-round, durable design able to withstand wet environments and temperature extremes. With its understated design and variable colour options, the Tuben bench is well-suited to a wide range of settings.