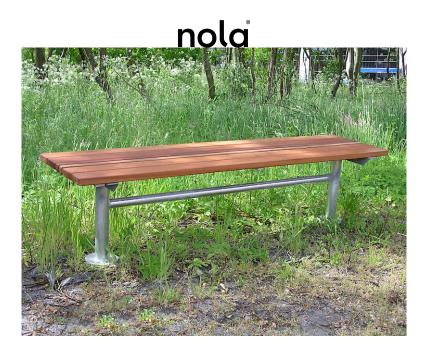

## City Stål Design Jessing

This streamlined outdoor bench is a popular urban design. Its efficient shape is naturally suited to streets, parks and other public spaces. The benches can be complemented by a table from the City furniture group, and can be ordered as a complete bench supported by metal columns underneath. The City bench can be further customised by choosing from among a range of different seats (angled or straight), types of armrests and several frame designs.