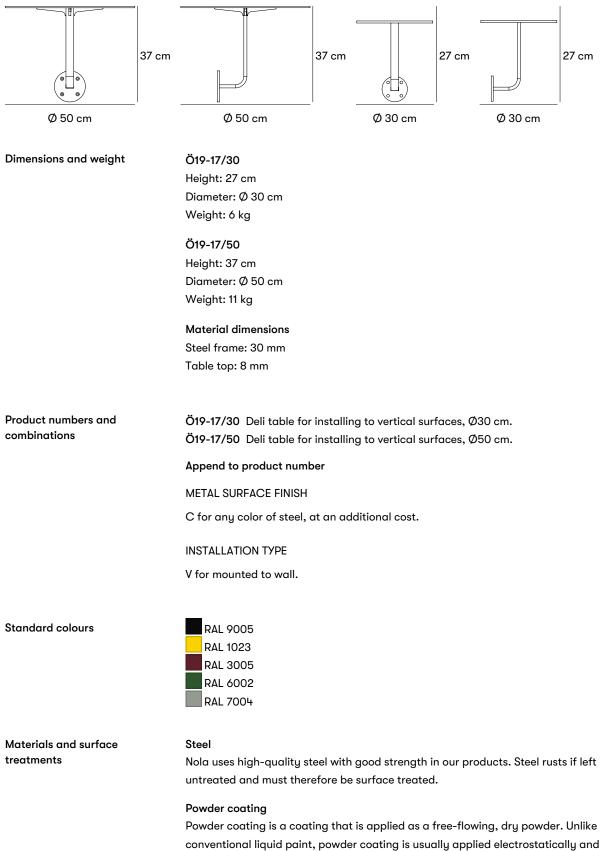

CERTIFICATION

BYGGVARU BEDÖMNINGEN

then cured under heat or with ultraviolet light. The result is an even, hard-wearing coloured surface with the desired gloss level.

| Assembly and placement | Mounted to wall<br>Bolted in place to stand/wall bracket.                                                 |
|------------------------|-----------------------------------------------------------------------------------------------------------|
|                        | Bolts for walls not included.                                                                             |
|                        | Deli is fully assembled.                                                                                  |
|                        | Attaches to walls, benches and seats, and can be installed on many vertical surfaces.                     |
|                        |                                                                                                           |
| Maintenance            | Powdercoated steel                                                                                        |
|                        | Products that are powder-coated can be touch-up painted with alkyd paint.                                 |
|                        | Read more in our general maintenance advice at nola.se/en/care-and-<br>maintenance                        |
| Versions               | Compact table available in a range of colours. Additional fee applies for choice of non-standard colours. |
| Examples               | Schools, cafes, transit hubs and other public spaces.                                                     |
| Character              | Compact table available in a range of colours.                                                            |