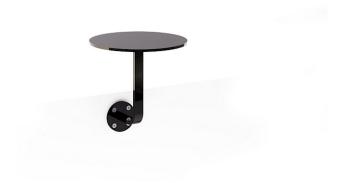

## Design

Deli is a compact tabletop with a streamlined aesthetic and an emphasis on functionality. The combination of these attributes enables Deli to speak with a clear visual voice while remaining discreetly in the sidelines. The tabletop slots easily into a variety of contexts where space needs to be optimised. Deli can be attached to walls, mounted on benches and seats and installed on many vertical surfaces.