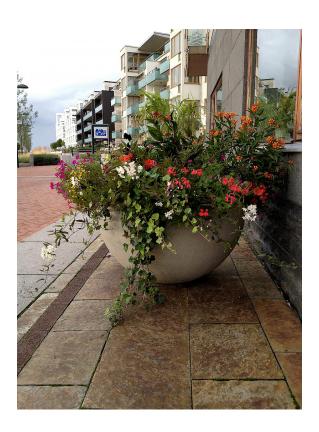

# Design Monika Gora

The Sturup planter provides a contemporary accent to any outdoor space. Its sleek surface is free of embellishment or decorative detailing, while its smooth, round shape emphasises the robust beauty of cast concrete. The planter's rounded contours give way to a flat bottom surface that attaches to the ground beneath it. Sturup's substantial size is large enough to grow shrubs in, making it possible to restore plant life to areas covered in concrete.

Versions The planter is available in standard grey concrete or coloured in terracotta or

anthracite.

Character

Sturup's sleek surface is free of embellishment or decorative detailing, while its smooth, round shape emphasises the robust beauty of cast concrete.