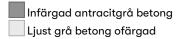

#### Standard colours

#### Coloured concrete

Colored concrete is concrete in a color other than standard grey. Pigment is added to the dry mixture, which means that the concrete becomes coloured throughout. Each color has its own recipe.

Versions The planter is available in standard grey concrete or coloured in terracotta or

anthracite.

Character

Sturup's sleek surface is free of embellishment or decorative detailing, while its smooth, round shape emphasises the robust beauty of cast concrete.