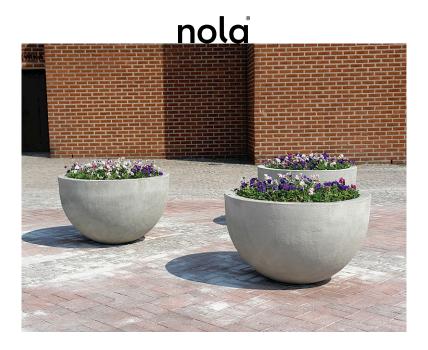

# Design Monika Gora

The Sturup planter provides a contemporary accent to any outdoor space. Its sleek surface is free of embellishment or decorative detailing, while its smooth, round shape emphasises the robust beauty of cast concrete. The planter's rounded contours give way to a flat bottom surface that attaches to the ground beneath it. Sturup's substantial size is large enough to grow shrubs in, making it possible to restore plant life to areas covered in concrete.

Versions The planter is available in standard grey concrete or coloured in terracotta or

anthracite.

Character

Sturup's sleek surface is free of embellishment or decorative detailing, while its smooth, round shape emphasises the robust beauty of cast concrete.