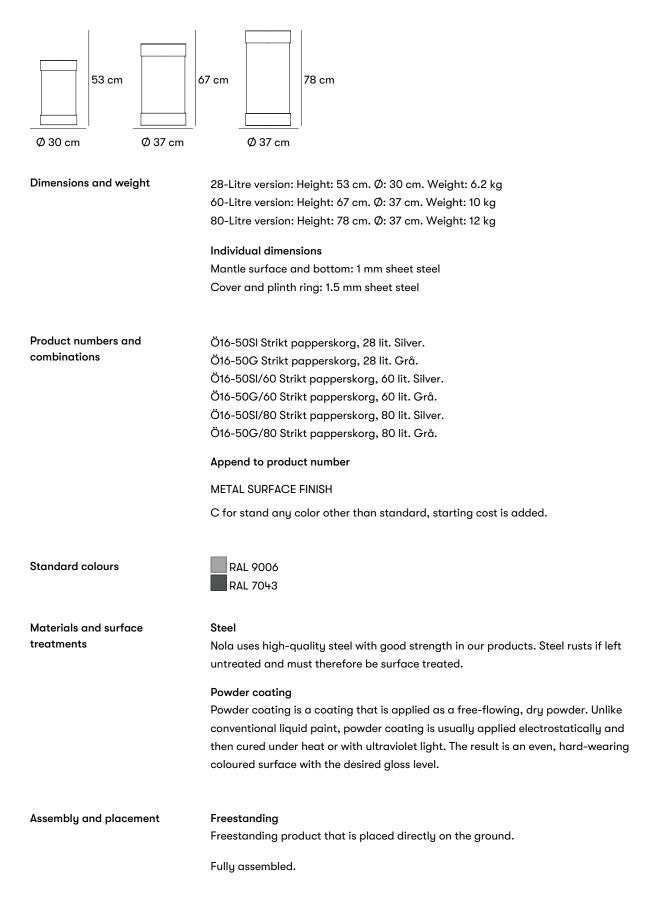

|           | Powdercoated steel<br>Products that are powder-coated can be touch-up painted with alkyd paint.                                             |
|-----------|---------------------------------------------------------------------------------------------------------------------------------------------|
|           | Read more in our general maintenance advice at nola.se/en/care-and-<br>maintenance                                                          |
| Versions  | The litterbin is available in 28-litre, 60-litre and 80 litre sizes.                                                                        |
| Character | The Strikt litterbin is crafted in proportions that remain true to a cylindrical shape, while cleverly concealing the lid and liner inside. |