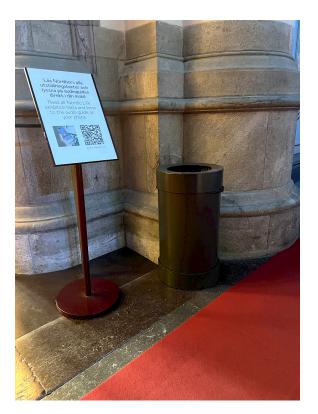

## Design Leena Landgren

Taking the cylinder as the starting point, the designer transformed it into this sleek litterbin for indoor use. Strikt is crafted in proportions that remain true to a cylindrical shape, while cleverly concealing the lid and liner inside. Free of embellishments and decorative elements, Strikt's streamlined shape brings minimalist design to public space.

|           | Powdercoated steel<br>Products that are powder-coated can be touch-up painted with alkyd paint.                                             |
|-----------|---------------------------------------------------------------------------------------------------------------------------------------------|
|           | Read more in our general maintenance advice at nola.se/en/care-and-<br>maintenance                                                          |
| Versions  | The litterbin is available in 28-litre, 60-litre and 80 litre sizes.                                                                        |
| Character | The Strikt litterbin is crafted in proportions that remain true to a cylindrical shape, while cleverly concealing the lid and liner inside. |