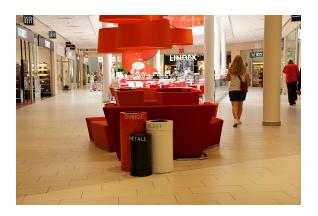

## Design Leena Landgren

Taking the cylinder as the starting point, the designer transformed it into this sleek litterbin for indoor use. Strikt is crafted in proportions that remain true to a cylindrical shape, while cleverly concealing the lid and liner inside. Free of embellishments and decorative elements, Strikt's streamlined shape brings minimalist design to public space.

|           | Powdercoated steel<br>Products that are powder-coated can be touch-up painted with alkyd paint.                                             |
|-----------|---------------------------------------------------------------------------------------------------------------------------------------------|
|           | Read more in our general maintenance advice at nola.se/en/care-and-<br>maintenance                                                          |
| Versions  | The litterbin is available in 28-litre, 60-litre and 80 litre sizes.                                                                        |
| Character | The Strikt litterbin is crafted in proportions that remain true to a cylindrical shape, while cleverly concealing the lid and liner inside. |