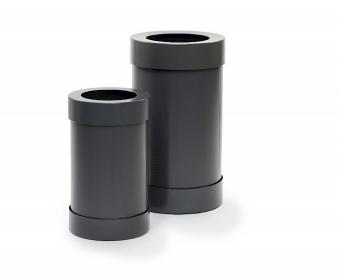

## Design Leena Landgren

Taking the cylinder as the starting point, the designer transformed it into this sleek litterbin for indoor use. Strikt is crafted in proportions that remain true to a cylindrical shape, while cleverly concealing the lid and liner inside. Free of embellishments and decorative elements, Strikt's streamlined shape brings minimalist design to public space.

|           | Powdercoated steel<br>Products that are powder-coated can be touch-up painted with alkyd paint.                                             |
|-----------|---------------------------------------------------------------------------------------------------------------------------------------------|
|           | Read more in our general maintenance advice at nola.se/en/care-and-<br>maintenance                                                          |
| Versions  | The litterbin is available in 28-litre, 60-litre and 80 litre sizes.                                                                        |
| Character | The Strikt litterbin is crafted in proportions that remain true to a cylindrical shape, while cleverly concealing the lid and liner inside. |