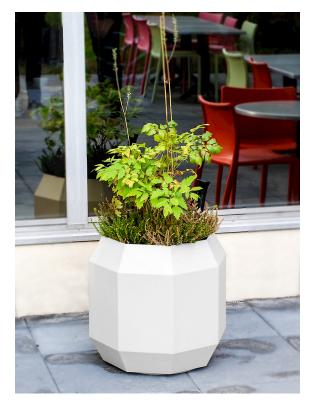

## Design Almén Gest Design

This multi-faceted planter is a striking geometric form that uses light and shadow to highlight its angled surfaces. Crafted in powder-coated sheet steel, the planter is lightweight and strong, and provides a striking complement to architectural settings. Solaris' sleek shape provides a potent contrast to organic shapes.

### Powdercoated steel

Products that are powder-coated can be touch-up painted with alkyd paint.

Read more in our general maintenance advice at nola.se/en/care-and-

maintenance

Versions

The planters are available in three sizes, 50 x 50 cm, 60 x 60 cm or 70 x 70 cm.

Character

Solaris is a lightweight, durable planter designed to complement contemporary architectural settings.

Designers

Almén Gest Design