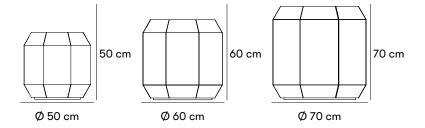

#### Small version Ö13-63/50

Length: 50 cm Width: 50 Height: 50 cm

### Medium version Ö13-63/60

Length: 60 cm Width: 60 cm Height: 60 cm

### Large version Ö13-63/70

Length: 70 cm Width: 70 cm Height: 70 cm

### Powdercoated steel

Products that are powder-coated can be touch-up painted with alkyd paint.

Read more in our general maintenance advice at nola.se/en/care-and-

maintenance

Versions

The planters are available in three sizes, 50 x 50 cm, 60 x 60 cm or 70 x 70 cm.