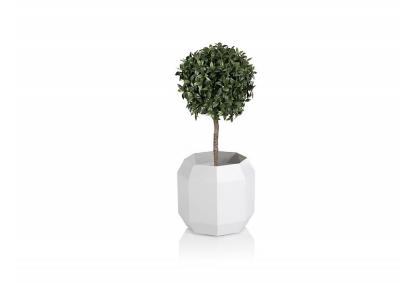

## Solaris Planter

## Design Almén Gest Design

This multi-faceted planter is a striking geometric form that uses light and shadow to highlight its angled surfaces. Crafted in powder-coated sheet steel, the planter is lightweight and strong, and provides a striking complement to architectural settings. Solaris' sleek shape provides a potent contrast to organic shapes.