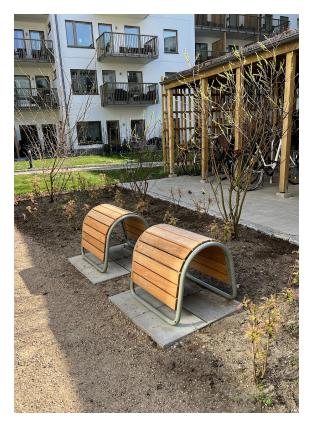

### Design Matyáš Barák

This complementary bench and seat are playful in expression and fun to use. The products are crafted with pipe steel frames and seats made in maintenance-free Accoya wood. The rounded profile of the seat gives it a light-hearted character, while the sloping surface of the bench creates a quirky asymmetrical design. Saddle and Tilted can be used in various environments, on their own, or in groups.