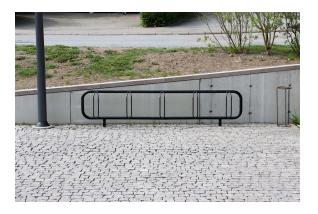

## Design Nola

Örebro is formed by a length of bent steel resting on two legs. Double steel strips are designed to hold bicycle wheels securely in place, providing space for chains and locks to be securely fastened. Örebro's simplicity enables it to blend in with outdoor urban settings and contemporary architecture. Single-sided and double-sided version are available, with spaces for eight bicycles or ten.