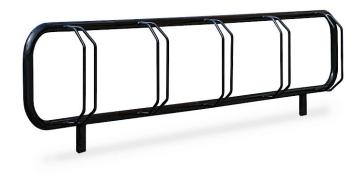

## Design Nola

Örebro is formed by a length of bent steel resting on two legs. Double steel strips are designed to hold bicycle wheels securely in place, providing space for chains and locks to be securely fastened. Örebro's simplicity enables it to blend in with outdoor urban settings and contemporary architecture. Single-sided and double-sided version are available, with spaces for eight bicycles or ten.