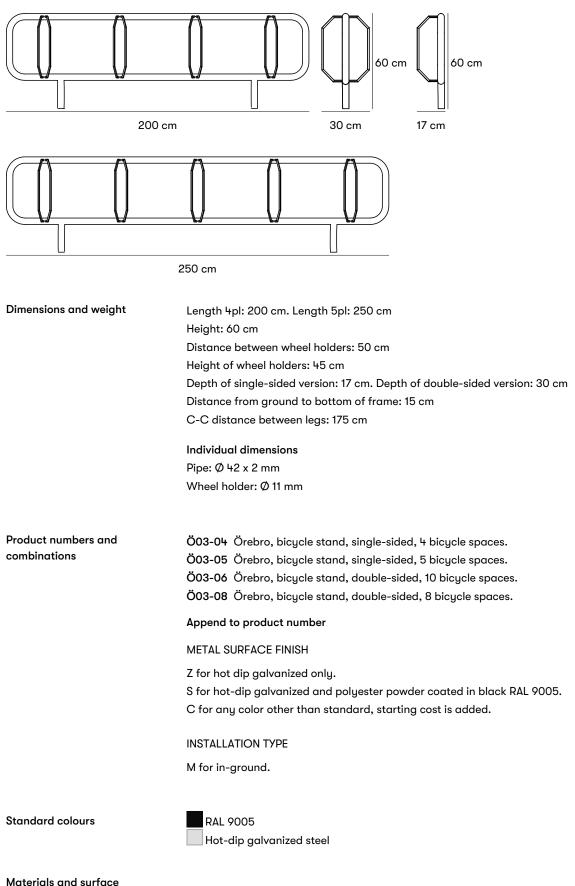

## Design Nola

Örebro is formed by a length of bent steel resting on two legs. Double steel strips are designed to hold bicycle wheels securely in place, providing space for chains and locks to be securely fastened. Örebro's simplicity enables it to blend in with outdoor urban settings and contemporary architecture. Single-sided and double-sided version are available, with spaces for eight bicycles or ten.

CERTIFICATION Produkt listad i Svanens Husportal

treatments

|                        | <b>Steel</b><br>Nola uses high-quality steel with good strength in our products. Steel rusts if left<br>untreated and must therefore be surface treated.                                                                                                                                                                                   |
|------------------------|--------------------------------------------------------------------------------------------------------------------------------------------------------------------------------------------------------------------------------------------------------------------------------------------------------------------------------------------|
|                        | Hot-dip galvanized<br>Hot-dip galvanizing provides very strong protection against corrosion. The steel is<br>dipped into a bath of hot liquid zinc. The zinc attaches and creates a surface<br>coating on the steel part, which is then taken out of the bath and drained of<br>excess zinc.                                               |
|                        | <b>Powder coating</b><br>Powder coating is a coating that is applied as a free-flowing, dry powder. Unlike<br>conventional liquid paint, powder coating is usually applied electrostatically and<br>then cured under heat or with ultraviolet light. The result is an even, hard-wearing<br>coloured surface with the desired gloss level. |
| Assembly and placement | <b>In-ground</b><br>Cast in ground.<br>Fully assembled.                                                                                                                                                                                                                                                                                    |
| Maintenance            | Powdercoated steel<br>Products that are powder-coated can be touch-up painted with alkyd paint.<br>Hor dip galvanized steel<br>Hot-dip galvanized can be touch-up painted with so-called "cold galvanizing".<br>Read more in our general maintenance advice at nola.se/en/care-and-<br>maintenance                                         |
| Versions               | Örebro is available as a single-sided bicycle rack with space for four or five<br>bicycles. It can also be made double-sided with space for eight or ten bicycles.<br>The wheel holders can be angled left, right or forward-facing.                                                                                                       |
| Character              | Örebro is a classic bicycle rack that blends in with outdoor urban settings and architectural backdrops.                                                                                                                                                                                                                                   |
| Designers              |                                                                                                                                                                                                                                                                                                                                            |
| N = L =                |                                                                                                                                                                                                                                                                                                                                            |