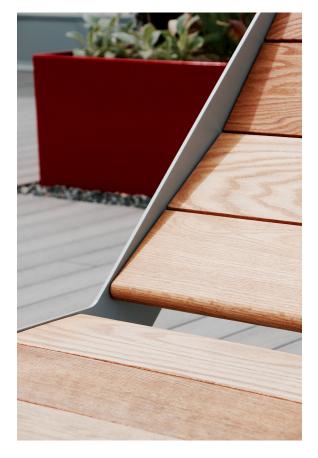

# Design Mats Aldén

The Low Bed is a spacious design made with a tilted seat and backrest that encourage the user to sit back and unwind. Designed to promote relaxation, these designs are a perfect choice for poolside patios, outdoor terraces and beachfront balconies. Whether arranged as a group or presented individually, the Low/High products bring high design to almost any setting.

# **CERTIFICATION**

Produkt listad i Svanens Husportal ® BYGGVARU Svanens Husportal

Dimensions and weight

Length: 202 cm Width: 62 cm Height: 90 cm Sitting height: 35 cm

Overall height: 89.6 cm

Product numbers and combinations

# Oak

Oak is a heavy, hard and medium tough wood. Moderately dimensionally stable in case of moisture changes. Oak wood blackens if it is exposed to moisture or wetness for a long time. However, it does not affect the other properties of the wood. Thanks to its hardness and toughness, the oak wood is suitable for furniture and other use in exposed environments.

### Steel

Nola uses high-quality steel with good strength in our products. Steel rusts if left untreated and must therefore be surface treated.