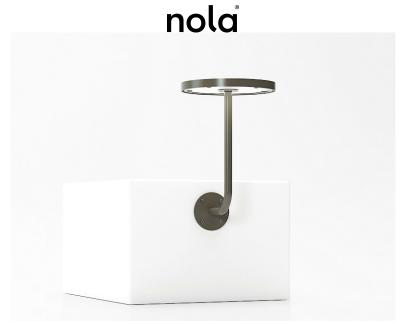

# Ljusnan Accessory table

# Design White Arkitekter

Ljusnan is an attachable small table with illuminated bottom that can be mounted to other products, such as walls, standalone benches, or other fixed installations where a tray or surface is needed for placement of everyday objects or support.

The table features a steel tabletop with an integrated LED fixture that emits light downwards and to the sides, creating a pleasantly inviting and secure atmosphere. The tabletop size is just right for two arms to meet, a sketchbook, laptop, or two cups with a thermos.

Mounted to wall.