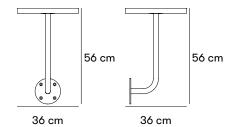

# **FEATURES**

Dimensions and weight

Height: 56 cm Ø: 36 cm Weight 8 kg

#### Material dimensions

Steel tube Ø: 30 mm Steel plate: 6 mm Table top: 25 mm