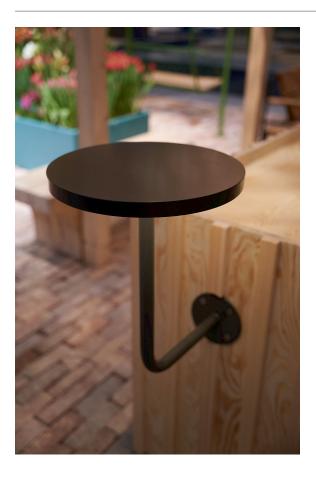

# Ljusnan Accessory table

# Design White Arkitekter

Ljusnan is an attachable small table with illuminated bottom that can be mounted to other products, such as walls, standalone benches, or other fixed installations where a tray or surface is needed for placement of everyday objects or support.

The table features a steel tabletop with an integrated LED fixture that emits light downwards and to the sides, creating a pleasantly inviting and secure atmosphere. The tabletop size is just right for two arms to meet, a sketchbook, laptop, or two cups with a thermos.

Mounted to wall.

### Assembly and placement

Ljusnan Accesory table is delivered in one piece.

Mounted on and around other products, for example on a wall, against a wall, free-standing benches or other fixed installations. Bolt for mount to wall is not included.