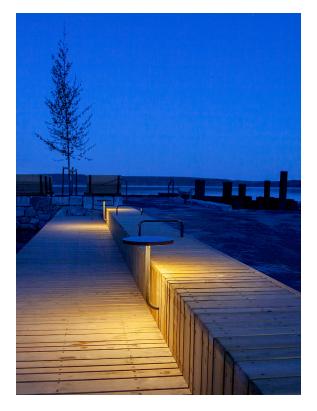

# Ljusnan Accessory table

# Design White Arkitekter

Ljusnan is an attachable small table with illuminated bottom that can be mounted to other products, such as walls, standalone benches, or other fixed installations where a tray or surface is needed for placement of everyday objects or support.

The table features a steel tabletop with an integrated LED fixture that emits light downwards and to the sides, creating a pleasantly inviting and secure atmosphere. The tabletop size is just right for two arms to meet, a sketchbook, laptop, or two cups with a thermos.

### Assembly and placement

Ljusnan Accesory table is delivered in one piece.

Mounted on and around other products, for example on a wall, against a wall, free-standing benches or other fixed installations. Bolt for mount to wall is not included.