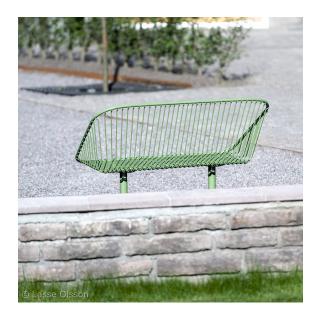

### Korg Park Bench

### **Design Thomas Bernstrand**

Korg park bench is part of the Korg furniture group. Korg is a neat, expressive wire furniture for outdoor use, anchored in a cylindrical base. The thread's thin, vertical lines and checkered seat interact with each other and create a clear graphic expression. At the same time, the function of the material makes it easy for water to drain off. The sofa can also be assembled into several parts and variations, see Korg building system.