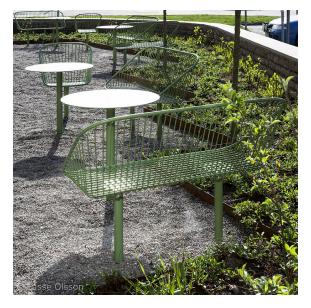

### **Design Thomas Bernstrand**

Korg park bench is part of the Korg furniture group. Korg is a neat, expressive wire furniture for outdoor use, anchored in a cylindrical base. The thread's thin, vertical lines and checkered seat interact with each other and create a clear graphic expression. At the same time, the function of the material makes it easy for water to drain off. The sofa can also be assembled into several parts and variations, see Korg building system.

Sofa, armchair, table and furniture system

Character

Neat and expressive wire sofa for outdoor use.

Sustainability

CO<sub>2</sub>-eq: 58 kg CO<sub>2</sub>

Energy consumption: 2200,15 MJ Recycled materials: 0,09 %