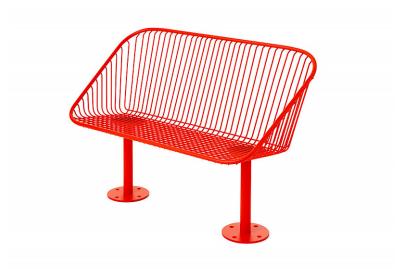

### Korg Park Bench

### **Design Thomas Bernstrand**

Korg park bench is part of the Korg furniture group. Korg is a neat, expressive wire furniture for outdoor use, anchored in a cylindrical base. The thread's thin, vertical lines and checkered seat interact with each other and create a clear graphic expression. At the same time, the function of the material makes it easy for water to drain off. The sofa can also be assembled into several parts and variations, see Korg building system.

### Dimensions and weight

Width: 130 cm Height: 88 cm

Sitting height: 45 cm

Depth: 61 cm

Weight In-ground: 25,32 kg Weight Surface mount: 25,62 kg