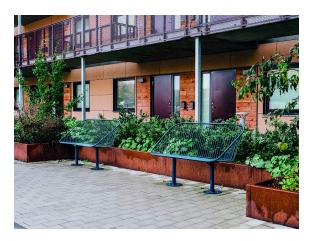

### Korg Park Bench

### **Design Thomas Bernstrand**

Korg park bench is part of the Korg furniture group. Korg is a neat, expressive wire furniture for outdoor use, anchored in a cylindrical base. The thread's thin, vertical lines and checkered seat interact with each other and create a clear graphic expression. At the same time, the function of the material makes it easy for water to drain off. The sofa can also be assembled into several parts and variations, see Korg building system.