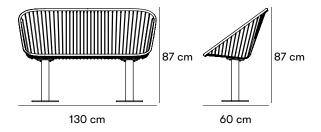

### Dimensions and weight

Width: 130 cm Height: 88 cm

Sitting height: 45 cm

Depth: 61 cm

Weight In-ground: 25,32 kg Weight Surface mount: 25,62 kg