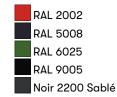

### METAL SURFACE FINISH

When ordering, specify which of our standard colors you want:

Dark blue/Grey RAL 5008, fine texture.

Black Noir 2200 Sablé, fine texture.

Red/Orange RAL 2002 (matt clear coat), fine texture.

Green RAL 6025, fine texture.

Black RAL 9005, fine texture.

C for any color other than standard, at additional cost.

#### Standard colours