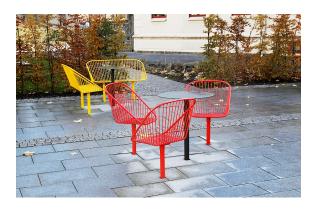

### METAL SURFACE FINISH

When ordering, specify which of our standard colors you want:

Dark blue/Grey RAL 5008, fine texture.

Black Noir 2200 Sablé, fine texture.

Red/Orange RAL 2002 (matt clear coat), fine texture.

Green RAL 6025, fine texture.

Black RAL 9005, fine texture.

C for any color other than standard, at additional cost.

#### Standard colours