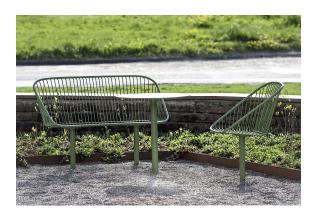

### **Design Thomas Bernstrand**

Korg park bench is part of the Korg furniture group. Korg is a neat, expressive wire furniture for outdoor use, anchored in a cylindrical base. The thread's thin, vertical lines and checkered seat interact with each other and create a clear graphic expression. At the same time, the function of the material makes it easy for water to drain off. The sofa can also be assembled into several parts and variations, see Korg building system.

Sofa, armchair, table and furniture system

Character

Neat and expressive wire sofa for outdoor use.

Sustainability

CO<sub>2</sub>-eq: 58 kg CO<sub>2</sub>

Energy consumption: 2200,15 MJ Recycled materials: 0,09 %