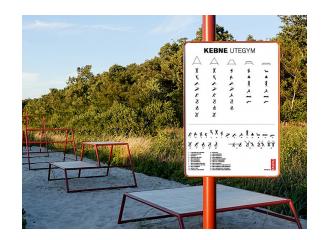

### Design Kauppi & Kauppi

Kebne outdoor gym includes signage with graphics and easy-to-understand icons depicting the most common strength training exercises. The graphics are inspired by the abstract mountain icon created for Kebne's logo. Its shape and profile are echoed in the shapes of the fitness units themselves, which add a sculptural element to the open landscape.

The outdoor gym is complemented by an overall sign depicting the functions and potentials of each individual fitness unit. Each unit has a corresponding sign with easy-to-understand icons that illustrate the exercises it is designed for. When ordering a complete outdoor gym (all five fitness units), the signs will display a scannable QR Code linked to Kebne's training videos on <u>www.summitcalisthenics.com</u>. The signage includes safety certification information so that the entire outdoor gym and individual fitness units can be inspected and approved on site.

In order for Kebne outdoor gym to be approved in an inspection according to standard SS:EN 16630, there must be a <u>Kebne sign</u> in connection with the facility. This applies whether you order individual unites or a complete outdoor gym.