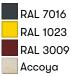

Available as a collection plate and as an individual variant for each module 1-5. Standard colors: Gray RAL 7016 antracit, Yellow RAL 1023 och red RAL 3009.