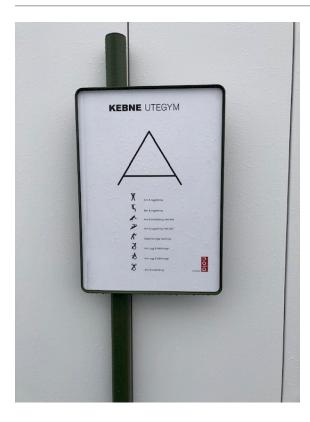

### Design Kauppi & Kauppi

Kebne outdoor gym includes signage with graphics and easy-to-understand icons depicting the most common strength training exercises. The graphics are inspired by the abstract mountain icon created for Kebne's logo. Its shape and profile are echoed in the shapes of the fitness units themselves, which add a sculptural element to the open landscape.

The outdoor gym is complemented by an overall sign depicting the functions and potentials of each individual fitness unit. Each unit has a corresponding sign with easy-to-understand icons that illustrate the exercises it is designed for. When ordering a complete outdoor gym (all five fitness units), the signs will display a scannable QR Code linked to Kebne's training videos on <u>www.summitcalisthenics.com</u>. The signage includes safety certification information so that the entire outdoor gym and individual fitness units can be inspected and approved on site.

In order for Kebne outdoor gym to be approved in an inspection according to standard SS:EN 16630, there must be a <u>Kebne sign</u> in connection with the facility. This applies whether you order individual unites or a complete outdoor gym.