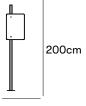

derstand icons that illustrate the exercises it is designed for. When ordering a complete outdoor gym (all five fitness units), the signs will display a scannable QR Code linked to Kebne's training videos on <u>www.summitcalisthenics.com</u>. The signage includes safety certification information so that the entire outdoor gym and individual fitness units can be inspected and approved on site.

In order for Kebne outdoor gym to be approved in an inspection according to standard SS:EN 16630, there must be a <u>Kebne sign</u> in connection with the facility. This applies whether you order individual unites or a complete outdoor gym.

BIM models are available for this fitness unit.

For more detailed information, please see the Kebne Brochure

CERTIFICATION Produkt listad i Svanens Husportal



42.4cm

Dimensions and weight

Weight 16 kg

Post with sign

Post height above ground: 200 cm Diameter post: Ø 6 cm Sign plate: 42.4 x 60 cm

#### Individual dimensions

Sign with printed training exercises in 2 mm disc in laminated foamed Forexplast: 41.4 x 59 cm

Product numbers and combinations

| Ö72-15                                                                                                                                                                                  | Signboard                                           |  |
|-----------------------------------------------------------------------------------------------------------------------------------------------------------------------------------------|-----------------------------------------------------|--|
| Ö72-SI