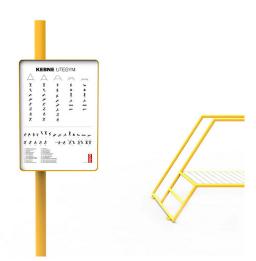

The outdoor gym is complemented by an overall sign depicting the functions and potentials of each individual fitness unit. Each unit has a corresponding sign with easy-to-understand icons that illustrate the exercises it is designed for. When ordering a complete outdoor gym (all five fitness units), the signs will display a scannable QR Code linked to Kebne's training videos on <u>www.summitcalisthenics.com</u>. The signage includes safety certification information so that the entire outdoor gym and individual fitness units can be inspected and approved on site.

In order for Kebne outdoor gym to be approved in an inspection according to standard SS:EN 16630, there must be a <u>Kebne sign</u> in connection with the facility. This applies whether you order individual unites or a complete outdoor gym.

#### Individual dimensions

Sign with printed training exercises in 2 mm disc in laminated foamed Forexplast: 41.4 x 59 cm

Product numbers and combinations

| Ö72-15                                                                                                                                                                                  | Signboard                                           |  |
|-----------------------------------------------------------------------------------------------------------------------------------------------------------------------------------------|-----------------------------------------------------|--|
| Ö72-SIGN                                                                                                                                                                                | Signprint for all 5 modules                         |  |
| Ö72-SIGN 1                                                                                                                                                                              | Signprint for Module 1                              |  |
| Ö72-SIGN 2                                                                                                                                                                              | Signprint for Module 2                              |  |
| Ö72-SIGN 3                                                                                                                                                                              | Signprint for Module 3                              |  |
| Ö72-SIGN 4                                                                                                                                                                              | Signprint for Module 4                              |  |
| Ö72-SIGN 5                                                                                                                                                                              | Signprint for Module 5                              |  |
| Ö72-SIGN C                                                                                                                                                                              | Signprint SPECIAL for desired number of modules     |  |
| Ö72-16N                                                                                                                                                                                 | Attachment mountings 4 pcs/ set, ABOVE ground level |  |
| Ö72-16M                                                                                                                                                                                 | Attachment mountings 4 pcs/ set, BELOW ground level |  |
| Ö72-09 Kebne Outdoor gym modules 1-5, incl. signboard                                                                                                                                   |                                                     |  |
| <ul><li>B11-08 Start-up fee for other wood materials than the standard option</li><li>B11-06 Start-up fee for other steel powdercoating colors than standard, use a RAL color</li></ul> |                                                     |  |
| Append to product number                                                                                                                                                                |                                                     |  |
| WOOD AND FINISH                                                                                                                                                                         |                                                     |  |
| ACC for accoya.                                                                                                                                                                         |                                                     |  |
| METAL SURFACE FINISH                                                                                                                                                                    |                                                     |  |
| GR for grey RAL 7016 antracit.                                                                                                                                                          |                                                     |  |
| Yellow for yellow RAL 1023.                                                                                                                                                             |                                                     |  |
| VR for red RAL 3009.                                                                                                                                                                    |                                                     |  |
| C for any color other than standard, starting cost is added.                                                                                                                            |                                                     |  |
| INSTALLATION TYPE                                                                                                                                                                       |                                                     |  |