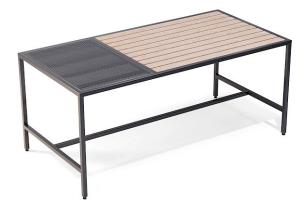

## Join Table Design Tengbom

Join is a versatile furniture series suitable for outdoor spaces like terraces and courtyards. The series includes benches, stools, tables, side tables, and planters. The lightweight construction of the furniture allows for easy mobility and the creation of various configurations. The higher bench with a seating height of 65 centimeters promotes active sitting.

The pieces can be easily arranged according to needs and space, with the green planters serving as islands or dividers. The furniture is made of steel with wooden details for a softer feel. The patterned perforations provide a decorative break and a consistent design element throughout the series. All components have adjustable feet for stable placement on uneven surfaces.