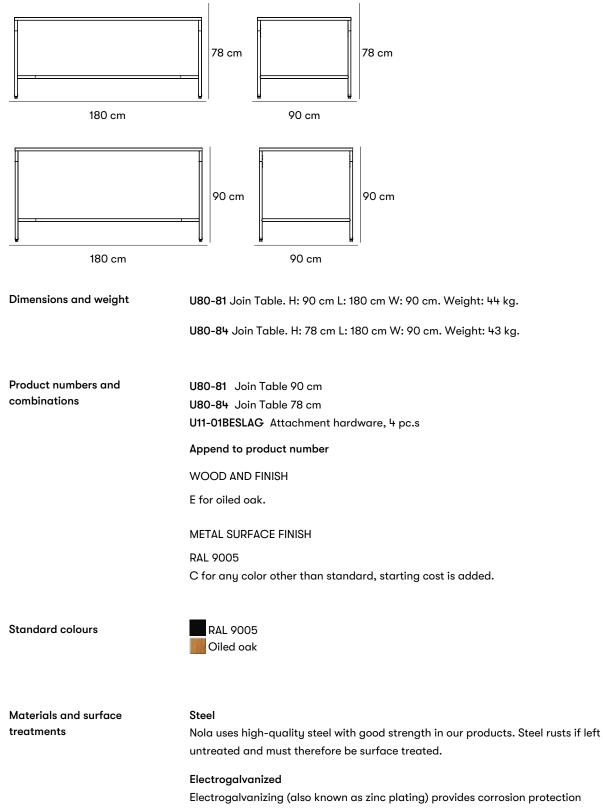

#### Freestanding

Freestanding product that is placed directly on the ground.

Products in the Join Furniture series are delivered disassembled, check the assembly instructions for information on each product's individual assembly.