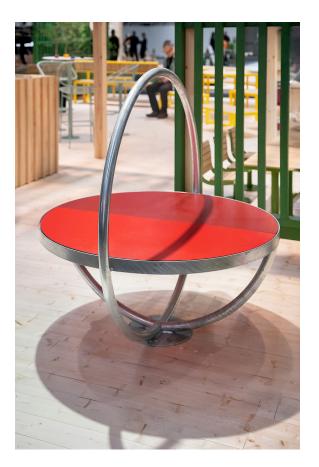

# Giro is an affordable outdoor design that brings form, fun

Giro is an affordable outdoor design that brings form, function and colour to outdoor environments. Giro withstands rain and moisture, making it a good choice for weather-exposed environments. The compact laminate seat is Swedish-made and sturdy enough for tough environments such as kindergardens and schools. The seat can be made in a wide range of colours to suit almost any project. The hot-dip galvanised steel frame has a clear coating that withstands the wear-and-tear of cities and the moisture of coastal areas. Giro is long-lasting design, made to be virtually maintenance-free.

#### FEATURES

Suitable for preschools and playgrounds

|                        | <b>Compact laminate</b><br>Compact laminate is a sheet material made of kraft paper and phenolic resins,<br>pressed together under heat and extreme pressure. The material is completely<br>water resistant.                                                                                                              |
|------------------------|---------------------------------------------------------------------------------------------------------------------------------------------------------------------------------------------------------------------------------------------------------------------------------------------------------------------------|
| Assembly and placement | Surface mount<br>Can be bolted above ground, to the floor or to a cast-in-place foundation. Bolts<br>not included.<br>Delivered fully assembled, ready to be bolted to a pre-prepared surface on site.                                                                                                                    |
| Maintenance            | Hor dip galvanized steel<br>Hot-dip galvanized can be touch-up painted with so-called "cold galvanizing".<br>Compact laminate<br>Compact laminate is very a strong and heavy material. It does not normally<br>require maintenance.<br>Read more in our general maintenance advice at nola.se/en/care-and-<br>maintenance |
| Versions               | With the seat in one part or made in two halves.                                                                                                                                                                                                                                                                          |