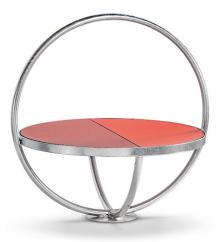

# Giro is an affordable outdoor design that brings form, fun

Giro is an affordable outdoor design that brings form, function and colour to outdoor environments. Giro withstands rain and moisture, making it a good choice for weather-exposed environments. The compact laminate seat is Swedish-made and sturdy enough for tough environments such as kindergardens and schools. The seat can be made in a wide range of colours to suit almost any project. The hot-dip galvanised steel frame has a clear coating that withstands the wear-and-tear of cities and the moisture of coastal areas. Giro is long-lasting design, made to be virtually maintenance-free.

#### FEATURES

Suitable for preschools and playgrounds

|                        | <b>Compact laminate</b><br>Compact laminate is a sheet material made of kraft paper and phenolic resins,<br>pressed together under heat and extreme pressure. The material is completely<br>water resistant.                                                                                                              |
|------------------------|---------------------------------------------------------------------------------------------------------------------------------------------------------------------------------------------------------------------------------------------------------------------------------------------------------------------------|
| Assembly and placement | Surface mount<br>Can be bolted above ground, to the floor or to a cast-in-place foundation. Bolts<br>not included.<br>Delivered fully assembled, ready to be bolted to a pre-prepared surface on site.                                                                                                                    |
| Maintenance            | Hor dip galvanized steel<br>Hot-dip galvanized can be touch-up painted with so-called "cold galvanizing".<br>Compact laminate<br>Compact laminate is very a strong and heavy material. It does not normally<br>require maintenance.<br>Read more in our general maintenance advice at nola.se/en/care-and-<br>maintenance |
| Versions               | With the seat in one part or made in two halves.                                                                                                                                                                                                                                                                          |