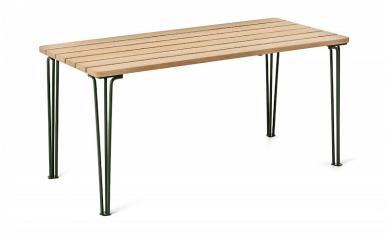

## Gard Table

### Design Odin Sollie

Part of the Gard furniture group, the Gard table is robust enough for year-round outdoor use, yet stylish enough to complement indoor spaces too. The Gard table is available in two lengths with the potential to be extended by 40 cm to provide accessibility to wheelchair users.