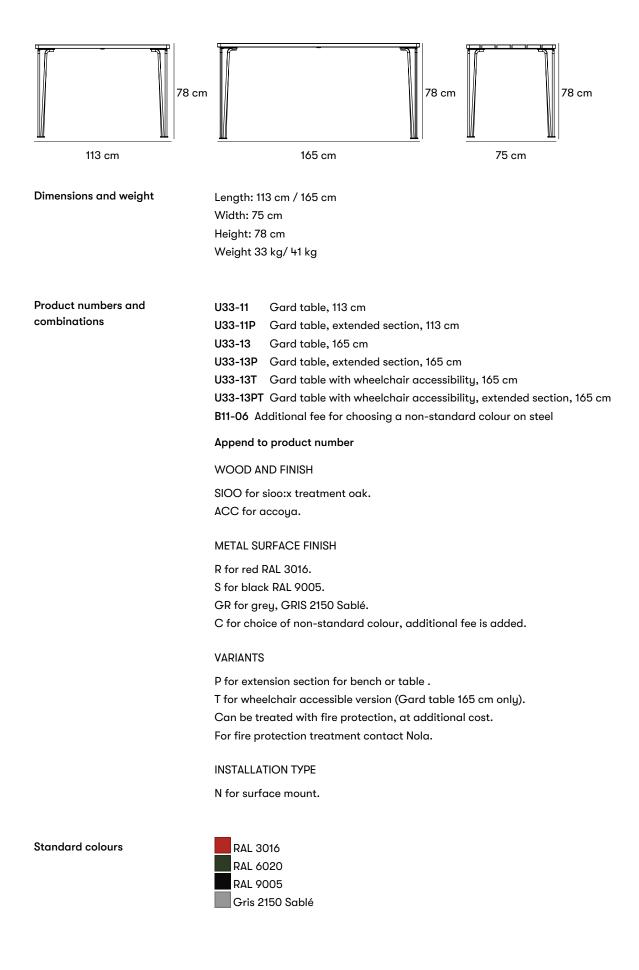

### Design Odin Sollie

Part of the Gard furniture group, the Gard table is robust enough for year-round outdoor use, yet stylish enough to complement indoor spaces too. The Gard table is available in two lengths with the potential to be extended by 40 cm to provide accessibility to wheelchair users.

#### Maintenance

|           | SiOO:X treatment oak<br>Sioo:x-treated products are treated twice upon delivery; once with a wood<br>protection (Premium Träskydd Altan) and once with a surface protection<br>(Premium Ytskydd Altan). After 12 - 18 months, for best durability, the surface<br>should be treated once more with Sioo:x Premium Ytskydd Altan. It is important to<br>keep the product clean, otherwise the surface protection can be destroyed.<br>Products that are exposed to heavy mechanical wear may need extra<br>treatments.The surface treatment has a tested effect according to the standards<br>EN 46 and EN 113. |
|-----------|----------------------------------------------------------------------------------------------------------------------------------------------------------------------------------------------------------------------------------------------------------------------------------------------------------------------------------------------------------------------------------------------------------------------------------------------------------------------------------------------------------------------------------------------------------------------------------------------------------------|
|           | For information about the Sioo treatment see the website <u>www.sioox.se</u> .                                                                                                                                                                                                                                                                                                                                                                                                                                                                                                                                 |
|           | Ассоуа                                                                                                                                                                                                                                                                                                                                                                                                                                                                                                                                                                                                         |
|           | Accoya is maintenance-free and does not require any special treatment to preserve its unique properties. If black spots should appear on the wood from                                                                                                                                                                                                                                                                                                                                                                                                                                                         |
|           | pollution in the air, these are easily removed with any kind of furniture wash.                                                                                                                                                                                                                                                                                                                                                                                                                                                                                                                                |
|           | Powdercoated steel                                                                                                                                                                                                                                                                                                                                                                                                                                                                                                                                                                                             |
|           | Products that are powder-coated can be touch-up painted with alkyd paint.                                                                                                                                                                                                                                                                                                                                                                                                                                                                                                                                      |
|           | Read more in our general maintenance advice at nola.se/en/care-and-<br>maintenance                                                                                                                                                                                                                                                                                                                                                                                                                                                                                                                             |
| Versions  | The table is available in two different lengths, also adapted for wheelchair accessibility. The table is part of the Gard furniture group.                                                                                                                                                                                                                                                                                                                                                                                                                                                                     |
| Character | Contemporary, extendable wooden table designed with wheelchair accessibility.                                                                                                                                                                                                                                                                                                                                                                                                                                                                                                                                  |