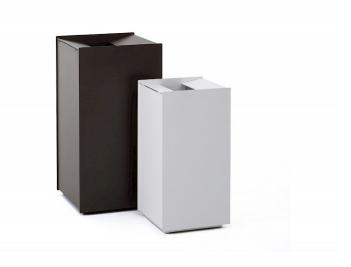

## Design Eva Herdin

Foga is a modern recycling bin made for indoor use only. Foga can also be treated with anti-corrosion electroplating and powder coating for outdoor use. Foga's laser-cut signage makes sorting easier. Four individual modules can be grouped together to form a square, each positioned so that an opening faces each outer side. Easily accessible, the Foga litterbin signals a new direction for public waste receptacles.