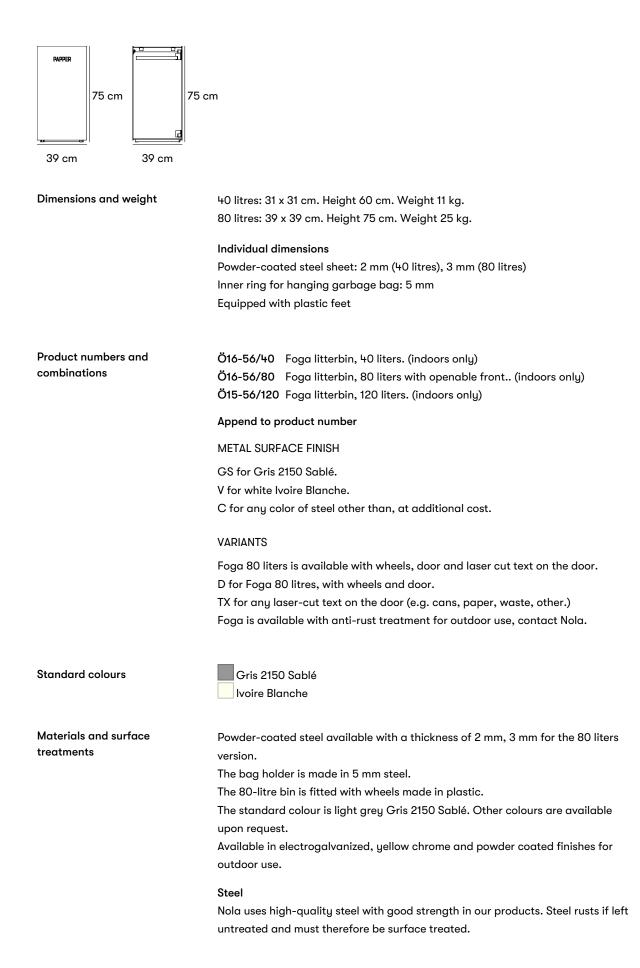

CERTIFICATION

|                        | <b>Electrogalvanized</b><br>Electrogalvanizing (also known as zinc plating) provides corrosion protection<br>through the sacrifice of zinc ions. It is created via a zinc coating on the steel using<br>an electric current.                                                                                                               |
|------------------------|--------------------------------------------------------------------------------------------------------------------------------------------------------------------------------------------------------------------------------------------------------------------------------------------------------------------------------------------|
|                        | <b>Powder coating</b><br>Powder coating is a coating that is applied as a free-flowing, dry powder. Unlike<br>conventional liquid paint, powder coating is usually applied electrostatically and<br>then cured under heat or with ultraviolet light. The result is an even, hard-wearing<br>coloured surface with the desired gloss level. |
| Assembly and placement | Freestanding<br>Freestanding product that is placed directly on the ground.<br>Fully assembled.                                                                                                                                                                                                                                            |
| Maintenance            | Powdercoated steel<br>Products that are powder-coated can be touch-up painted with alkyd paint.<br>Read more in our general maintenance advice at nola.se/en/care-and-<br>maintenance                                                                                                                                                      |
| Versions               | 40-litres and 80-litres. The 80-litre version is equipped with wheels and can also be ordered with a door in the front.                                                                                                                                                                                                                    |
| Character              | Foga is a streamlined contemporary litterbin that can be used individually or configured into groups.                                                                                                                                                                                                                                      |
| Designers              |                                                                                                                                                                                                                                                                                                                                            |