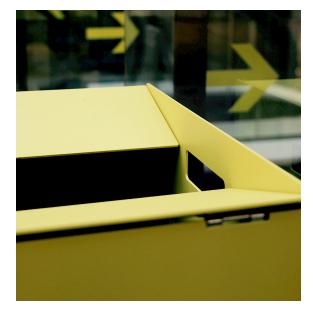

## Design Eva Herdin

Foga is a modern recycling bin made for indoor use only. Foga can also be treated with anti-corrosion electroplating and powder coating for outdoor use. Foga's laser-cut signage makes sorting easier. Four individual modules can be grouped together to form a square, each positioned so that an opening faces each outer side. Easily accessible, the Foga litterbin signals a new direction for public waste receptacles.