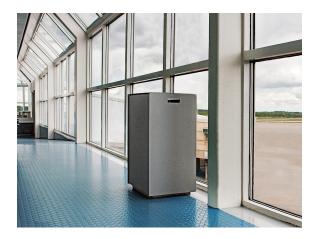

## Design Eva Herdin

Foga is a modern recycling bin made for indoor use only. Foga can also be treated with anti-corrosion electroplating and powder coating for outdoor use. Foga's laser-cut signage makes sorting easier. Four individual modules can be grouped together to form a square, each positioned so that an opening faces each outer side. Easily accessible, the Foga litterbin signals a new direction for public waste receptacles.