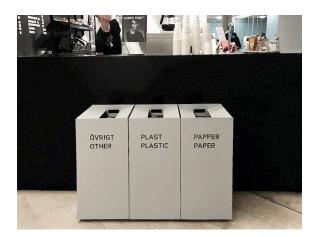

## Design Eva Herdin

Foga is a modern recycling bin made for indoor use only. Foga can also be treated with anti-corrosion electroplating and powder coating for outdoor use. Foga's laser-cut signage makes sorting easier. Four individual modules can be grouped together to form a square, each positioned so that an opening faces each outer side. Easily accessible, the Foga litterbin signals a new direction for public waste receptacles.