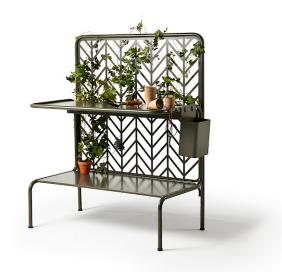

## Erba Planting Table

## Design Mia Cullin

Home gardening is a growing sector with relevance to schools and retirement homes as well as communal gardens and residential yards. Meeting the demand for attractive, functional gardening equipment, Erba provides a workbench for nurturing plant life, storage for utensils and a trellis for hanging tools. Erba is available in two heights - sitting and standing - with a footrest that encourage an ergonomic posture while working. Erba helps make sowing seeds, growing shoots and harvesting plants a source of inspiration for individuals and communities alike.