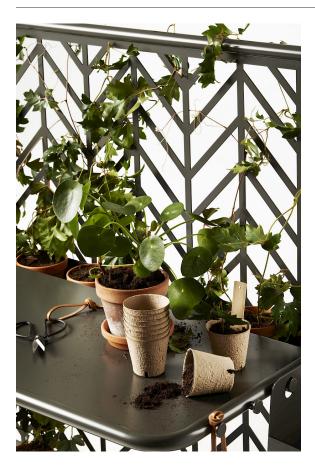

## Design Mia Cullin

Home gardening is a growing sector with relevance to schools and retirement homes as well as communal gardens and residential yards. Meeting the demand for attractive, functional gardening equipment, Erba provides a workbench for nurturing plant life, storage for utensils and a trellis for hanging tools. Erba is available in two heights - sitting and standing - with a footrest that encourage an ergonomic posture while working. Erba helps make sowing seeds, growing shoots and harvesting plants a source of inspiration for individuals and communities alike.