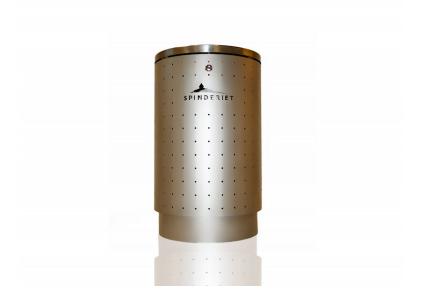

## DSB 80 Litterbin

### Design Inventarrum

As a complement to our own range, we also market products from Danish Inventarrum. Like Nola, Inventarrum works for high design and good thought in the public space. DSB 80 round trash can fits with Inventarrum ASB 10 ashtray. All Inventarrum's wastebaskets and ashtrays are basically stainless, then powder coated. For more information about DSB 80, see product sheet for download during assembly.

Ø 46 cm

Dimensions and weight

Height: 75 cm Ø: 46 cm

Volume: 80 L

Product numbers and combinations

Standard colours

Materials and surface treatments