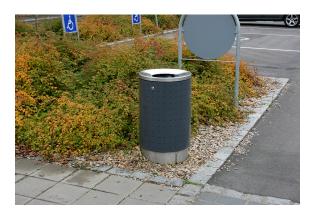

## DSB 80 Litterbin

### Design Inventarrum

As a complement to our own range, we also market products from Danish Inventarrum. Like Nola, Inventarrum works for high design and good thought in the public space. DSB 80 round trash can fits with Inventarrum ASB 10 ashtray. All Inventarrum's wastebaskets and ashtrays are basically stainless, then powder coated. For more information about DSB 80, see product sheet for download during assembly.