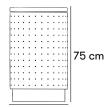

Ø 46 cm

Dimensions and weight

Height: 75 cm Ø: 46 cm

Volume: 80 L

Product numbers and combinations

Standard colours

Materials and surface treatments