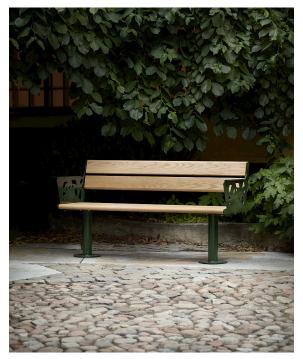

## Design Jonas Osslund

This striking outdoor design is eye-catching, yet understated. The bench is characterised by clean lines and precise angles that give it a contemporary character. The armrests are made from sleek steel panels complemented by the natural woodgrain visible in the seat and backrest. The armrests are designed for customization, enabling the bench to be adapted for its surroundings or to suit an architectural style. Patterns, city symbols, logos or even a coat of arms can be laser-cut into the steel. The seat and backrest are supported by steel posts that bolt to the ground, creating a stable, immovable base.

#### Jonas Osslund

Incorporating a pattern or symbol into the armrests gives the bench a uniquely individual expression.

The first model designer Jonas Osslund created for Nola revealed that the design had potential for customisation.