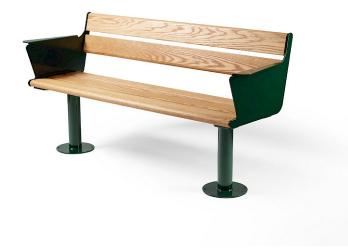

## Design Jonas Osslund

This striking outdoor design is eye-catching, yet understated. The bench is characterised by clean lines and precise angles that give it a contemporary character. The armrests are made from sleek steel panels complemented by the natural woodgrain visible in the seat and backrest. The armrests are designed for customization, enabling the bench to be adapted for its surroundings or to suit an architectural style. Patterns, city symbols, logos or even a coat of arms can be laser-cut into the steel. The seat and backrest are supported by steel posts that bolt to the ground, creating a stable, immovable base.