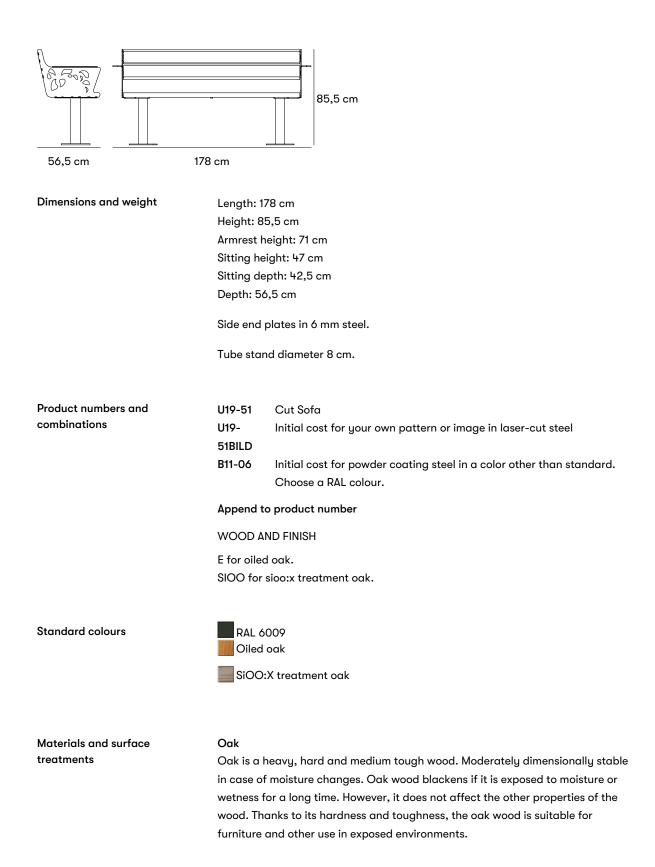

## Design Jonas Osslund

This striking outdoor design is eye-catching, yet understated. The bench is characterised by clean lines and precise angles that give it a contemporary character. The armrests are made from sleek steel panels complemented by the natural woodgrain visible in the seat and backrest. The armrests are designed for customization, enabling the bench to be adapted for its surroundings or to suit an architectural style. Patterns, city symbols, logos or even a coat of arms can be laser-cut into the steel. The seat and backrest are supported by steel posts that bolt to the ground, creating a stable, immovable base.