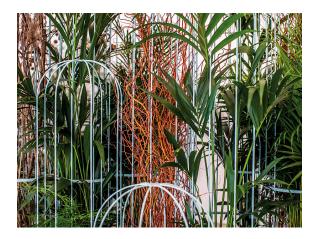

## Design Anki Gneib

These indoor/outdoor planters can refresh everyday environments with vivid colours and vibrant plant life. The products are made with metal trellises that mimic the shapes and proportions of cacti. The planters bring nature indoors, adding decorative features or dividing the space. Plants dampen noise and improve air quality. The planters are available in three different sizes with trellises made in three different heights.

### Character

Colourful planters made with metal trellises. They are available in three different sizes with trellises made in three different heights.