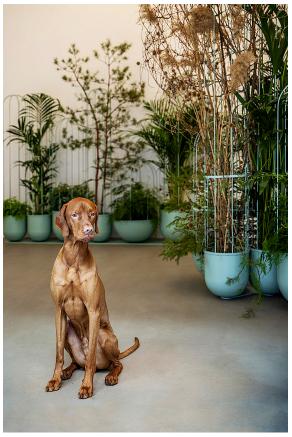

## Design Anki Gneib

These indoor/outdoor planters can refresh everyday environments with vivid colours and vibrant plant life. The products are made with metal trellises that mimic the shapes and proportions of cacti. The planters bring nature indoors, adding decorative features or dividing the space. Plants dampen noise and improve air quality. The planters are available in three different sizes with trellises made in three different heights.

### Character

Colourful planters made with metal trellises. They are available in three different sizes with trellises made in three different heights.