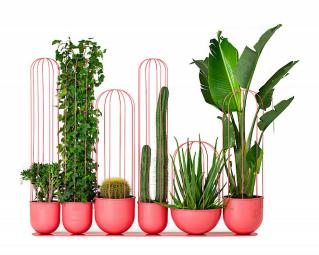

## Design Anki Gneib

These indoor/outdoor planters can refresh everyday environments with vivid colours and vibrant plant life. The products are made with metal trellises that mimic the shapes and proportions of cacti. The planters bring nature indoors, adding decorative features or dividing the space. Plants dampen noise and improve air quality. The planters are available in three different sizes with trellises made in three different heights.

### Character

Colourful planters made with metal trellises. They are available in three different sizes with trellises made in three different heights.