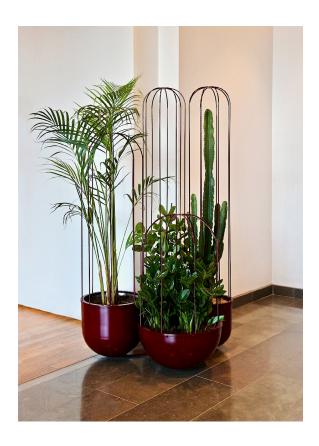

## Design Anki Gneib

These indoor/outdoor planters can refresh everyday environments with vivid colours and vibrant plant life. The products are made with metal trellises that mimic the shapes and proportions of cacti. The planters bring nature indoors, adding decorative features or dividing the space. Plants dampen noise and improve air quality. The planters are available in three different sizes with trellises made in three different heights.

#### Versions

The group of planters is designed with three different combinations.

### Character

Colourful planters made with metal trellises. They are available in three different sizes with trellises made in three different heights.