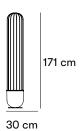

## Dimensions and weight

Planter Ø 30 cm

Volume: 12 L

Planter Ø 40 cm

Volume: 28 L

Planter Ø 50 cm

Volume: 22 L