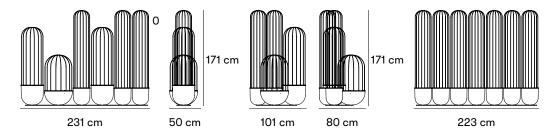

## Ö16-42/GR1 Cacti Group 1

Length: 231 cm Width: 50 cm Height: 171 cm

Total volume: 114 L

## Ö16-42/GR2 Cacti Group 2

Length: 101 cm Width: 80 cm Height: 171 cm

Total volume: 74 L

## Ö16-42/GR3 Cacti Group 3

Length: 223 cm Width: 30 cm Height: 171 cm

Total volume: 84 L

Product numbers and combinations

Ö16-42/GR1 Cacti group 1: height 171 cm, depth 50 cm, length 231 cm Ö16-42/GR2 Cacti group 2: height 171 cm, depth 80 cm, length 101 cm Ö16-42/GR3 Cacti group 3: height 171 cm, depth 30 cm, length 223 cm