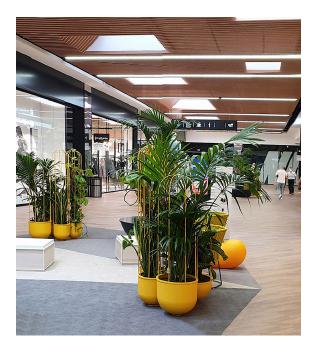

## Design Anki Gneib

These indoor/outdoor planters can refresh everyday environments with vivid colours and vibrant plant life. The products are made with metal trellises that mimic the shapes and proportions of cacti. The planters bring nature indoors, adding decorative features or dividing the space. Plants dampen noise and improve air quality. The planters are available in three different sizes with trellises made in three different heights.

#### Versions

The group of planters is designed with three different combinations.

### Character

Colourful planters made with metal trellises. They are available in three different sizes with trellises made in three different heights.