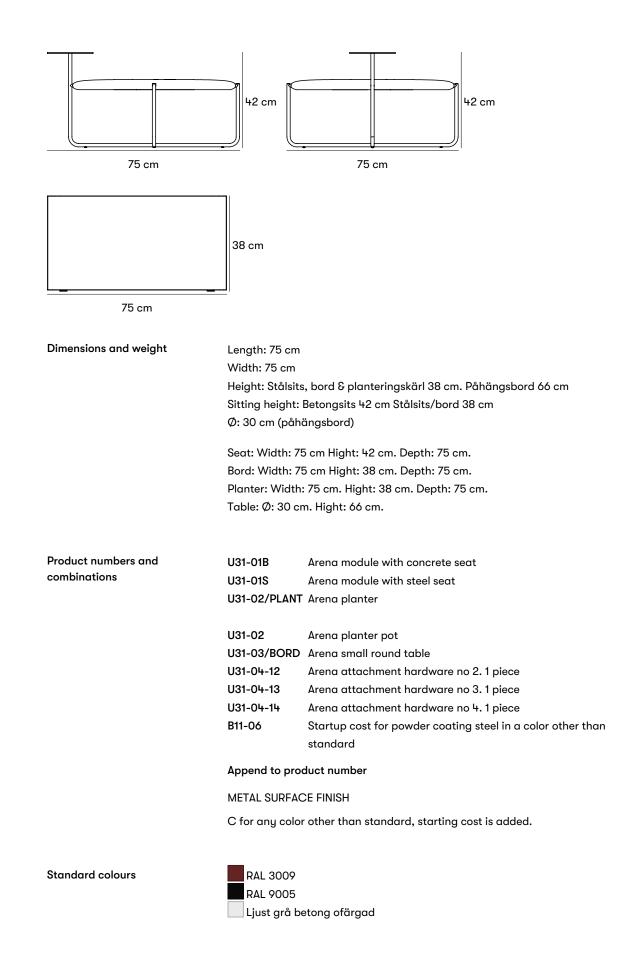

CERTIFICATION Produkt listad i Svanens Husportal

| Materials and surface  | Seat in "soft concrete" (fiber concrete) integrated with the metal base.                                                                                                                                                                                                                                                                                                                                                        |
|------------------------|---------------------------------------------------------------------------------------------------------------------------------------------------------------------------------------------------------------------------------------------------------------------------------------------------------------------------------------------------------------------------------------------------------------------------------|
| treatments             | <b>Steel</b><br>Nola uses high-quality steel with good strength in our products. Steel rusts if left<br>untreated and must therefore be surface treated.                                                                                                                                                                                                                                                                        |
|                        | <b>Powder coating</b><br>Powder coating is a coating that is applied as a free-flowing, dry powder. Unlike<br>conventional liquid paint, powder coating is usually applied electrostatically and<br>then cured under heat or with ultraviolet light. The result is an even, hard-wearing<br>coloured surface with the desired gloss level.                                                                                      |
|                        | <b>Electrogalvanized</b><br>Electrogalvanizing (also known as zinc plating) provides corrosion protection<br>through the sacrifice of zinc ions. It is created via a zinc coating on the steel using<br>an electric current.                                                                                                                                                                                                    |
|                        | <b>Fiberbetong</b><br>Fibre-reinforced concrete is a concrete mix with glass fiber. The material has<br>increased strength and elasticity.                                                                                                                                                                                                                                                                                      |
|                        | <b>Coloured concrete</b><br>Colored concrete is concrete in a color other than standard grey. Pigment is<br>added to the dry mixture, which means that the concrete becomes coloured<br>throughout. Each color has its own recipe.                                                                                                                                                                                              |
| Assembly and placement | Freestanding<br>Freestanding product that is placed directly on the ground.                                                                                                                                                                                                                                                                                                                                                     |
|                        | Seats and tables are mounted on the same substructure and easily connected with integrated coupling brackets.                                                                                                                                                                                                                                                                                                                   |
|                        | The seats are joined to each other via metal fasteners integrated into the bases underneath, with space for the table and planter to attach at the sides.                                                                                                                                                                                                                                                                       |
| Maintenance            | <b>Powdercoated steel</b><br>Products that are powder-coated can be touch-up painted with alkyd paint.                                                                                                                                                                                                                                                                                                                          |
|                        | GRC<br>Can be cleaned with high-pressure flushing, low water pressure, large distance<br>between nozzle and stone and small flushing angle selected (max. 30°). If the<br>outermost layer of concrete is worn away, the coating will become even more<br>susceptible to impurities in the future. Therefore, cleaning with a brush and water<br>is preferable to the hard abrasion that repeated high-pressure washing entails. |
|                        | There are also cleaning agents for concrete that has been attacked by dirt and algae and then the concrete can be impregnated, which can also be done when the product is new.                                                                                                                                                                                                                                                  |
|                        | Both normal concrete and fiber concrete are sensitive to hard edge impacts. A concrete product that has been damaged can be repaired with polyester filler,                                                                                                                                                                                                                                                                     |