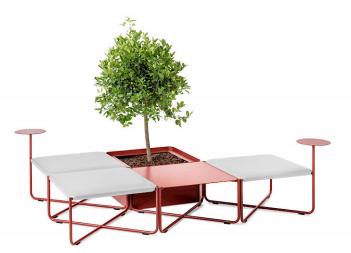

## **Design Mattias Stenberg**

Arena meets the demand for a modular furniture system that's flexible, easy to assemble, quick to take apart and easy to store. The system consists of individual seating units, side tables and planters, all designed in a uniquely streamlined style. Each seat is crafted in smooth concrete and underpinned by a slender metal base. Arena's versatility enables the system to form a wide range of constellations.

|           | for example the Plastic Padding brand.                                                                                                                                                 |
|-----------|----------------------------------------------------------------------------------------------------------------------------------------------------------------------------------------|
|           | Coloured concrete<br>Products made of coloured concrete are washed with a pressure sprayer at low<br>pressure. Damaged products can be repaired with a repair kit that is available to |
|           | order.<br><u>Read more in our general maintenance advice at nola.se/en/care-and-</u><br><u>maintenance</u>                                                                             |
| Versions  | Modular furniture system consisting of seats, table and a planting box.                                                                                                                |
| Character | The Arena modular seating system is a versatile design that's simple to assemble, quick to take apart, and easy to store.                                                              |