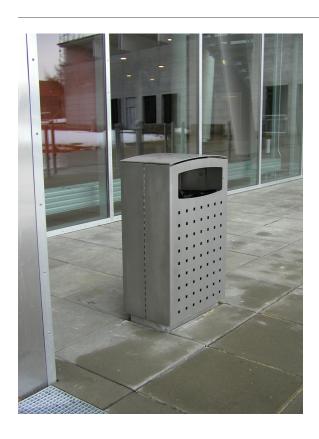

## Arcade Litterbin

## **Design Inventarrum**

As a complement to our own range, we also market products from Danish Inventarrum. Like Nola, Inventarrum works for high design and good thought in the public space. All Inventarrum's wastebaskets and ashtrays are basically stainless, then powder coated. Several of the bins are also available with integrated ashtray, or matching, separate ashtray. For more information about Arcade, see product sheet for download during assembly.