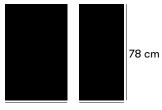

50 cm

30 cm

Dimensions and weight

Length: 50 cm Width: 30 cm Height: 78 cm

Volume: 65 L

Product numbers and combinations

Standard colours

Materials and surface treatments