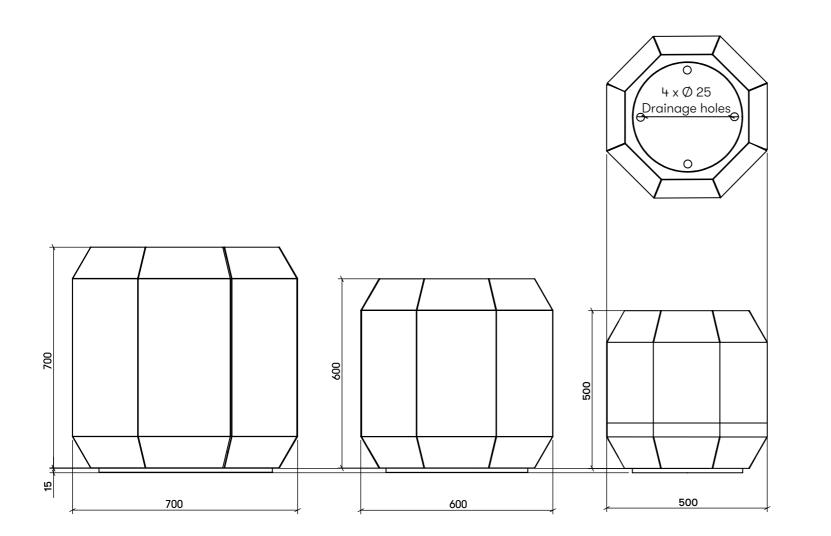

#### Assembly

Solaris is free-standing but can be attached to a substrate if needed. Either by drilling holes in the bottom for optional anchoring or some of the four drainage holes can be used for attachment.

### Specifications

Ö13-63/50 Solaris Planter (500 x 500 mm) Ö13-63/60 Solaris Planter (600 x 600 mm) Ö13-63/70 Solaris Planter (700 x 700 mm)