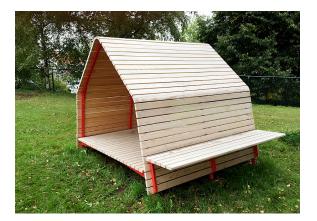

### Design Ana Mir & Emili Padrós, Emiliana Design Studio

Just as a shelter creates a safe haven in a storm, this streamlined outdoor construction provides a dry refuge in wet weather. The structure can also provide shade on sunny days, making it suitable for all seasons. Two or more can be combined to create a flexible shelter-and-seating system that can be assembled in a range of configurations. The floor deck inside is spacious enough to provide room for several adults, while an optional bench can be attached outside to add seating. Children enjoy using the space as a play area, making it a perfect addition to playgrounds, primary schools and childcare facilities.

shelters, or a series of interconnected designs.

Character

A practical, playful design crafted from sustainable Sioo-treated pine.

Designers

Ana Mir & Emili Padrós, Emiliana Design Studio