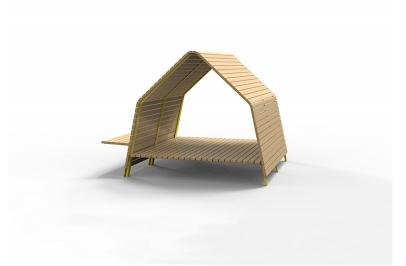

## Shelter Outdoor Structure

### Design Ana Mir & Emili Padrós, Emiliana Design Studio

Just as a shelter creates a safe haven in a storm, this streamlined outdoor construction provides a dry refuge in wet weather. The structure can also provide shade on sunny days, making it suitable for all seasons. Two or more can be combined to create a flexible shelter-and-seating system that can be assembled in a range of configurations. The floor deck inside is spacious enough to provide room for several adults, while an optional bench can be attached outside to add seating. Children enjoy using the space as a play area, making it a perfect addition to playgrounds, primary schools and childcare facilities.