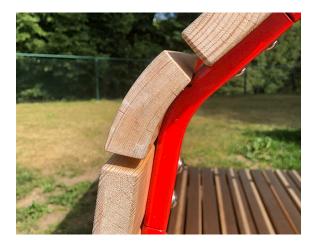

#### Steel

Nola uses high-quality steel with good strength in our products. Steel rusts if left untreated and must therefore be surface treated.

#### Electrogalvanized

Electrogalvanizing (also known as zinc plating) provides corrosion protection through the sacrifice of zinc ions. It is created via a zinc coating on the steel using an electric current.