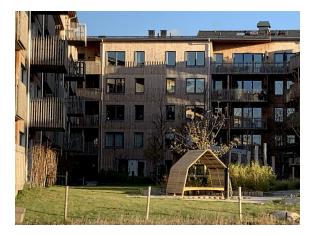

### Design Ana Mir & Emili Padrós, Emiliana Design Studio

Just as a shelter creates a safe haven in a storm, this streamlined outdoor construction provides a dry refuge in wet weather. The structure can also provide shade on sunny days, making it suitable for all seasons. Two or more can be combined to create a flexible shelter-and-seating system that can be assembled in a range of configurations. The floor deck inside is spacious enough to provide room for several adults, while an optional bench can be attached outside to add seating. Children enjoy using the space as a play area, making it a perfect addition to playgrounds, primary schools and childcare facilities.

CERTIFICATION Produkt listad i Svanens Husportal

Suitable for preschools and playgrounds