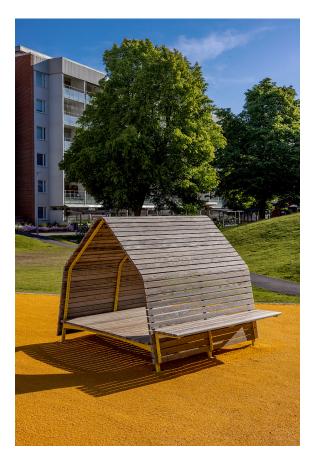

### Design Ana Mir & Emili Padrós, Emiliana Design Studio

Just as a shelter creates a safe haven in a storm, this streamlined outdoor construction provides a dry refuge in wet weather. The structure can also provide shade on sunny days, making it suitable for all seasons. Two or more can be combined to create a flexible shelter-and-seating system that can be assembled in a range of configurations. The floor deck inside is spacious enough to provide room for several adults, while an optional bench can be attached outside to add seating. Children enjoy using the space as a play area, making it a perfect addition to playgrounds, primary schools and childcare facilities.

CERTIFICATION Produkt listad i Svanens Husportal

Suitable for preschools and playgrounds