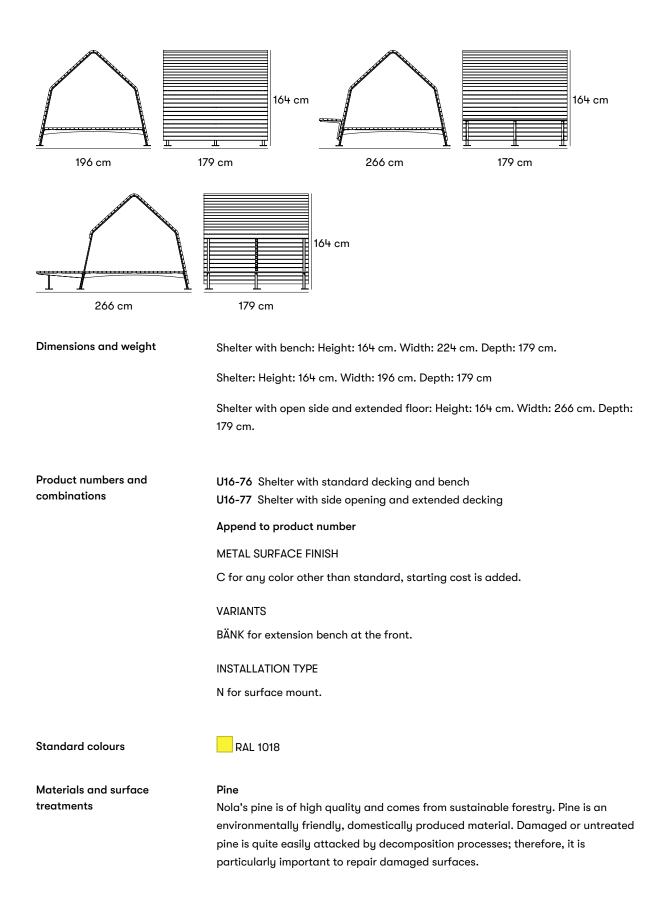

| Assembly and placement | Surface mount<br>Can be bolted above ground, to the floor or to a cast-in-place foundation. Bolts<br>not included.                                                                                                                                                                                                                                                                                                                                                                                                                                                                                                                                                                                                                                                                                                            |
|------------------------|-------------------------------------------------------------------------------------------------------------------------------------------------------------------------------------------------------------------------------------------------------------------------------------------------------------------------------------------------------------------------------------------------------------------------------------------------------------------------------------------------------------------------------------------------------------------------------------------------------------------------------------------------------------------------------------------------------------------------------------------------------------------------------------------------------------------------------|
|                        | The product is produced in individual sections with some parts partially assembled before shipping. Assembly should be completed on site. Fasteners and screws are included.                                                                                                                                                                                                                                                                                                                                                                                                                                                                                                                                                                                                                                                  |
| Maintenance            | SiOO:X treatment on coniferous wood Sioo:x-treated products are treated twice upon delivery; once with a wood protection (Premium Träskydd Altan) and once with a surface protection (Premium Ytskydd Altan). Directly after a product has been installed, it should be treated once more with Sioo:x Premium Surface Protection Altan for best durability. After that, every 12 months. The surface protection forms a wear surface, which means that products that are exposed to severe mechanical wear may need to be treated more often than every ten years. The surface treatment has a tested effect according to the standards EN 46 and EN 113. For information about the Sioo treatment see the website www.sioox.se. Powdercoated steel Products that are powder-coated can be touch-up painted with alkyd paint. |
| Versions               | The shelter can be ordered with or without a bench, with one open side, or with an extended floor deck. Several shelters can be combined to create longer                                                                                                                                                                                                                                                                                                                                                                                                                                                                                                                                                                                                                                                                     |

shelters, or a series of interconnected designs.

Character

A practical, playful design crafted from sustainable Sioo-treated pine.

Designers

Ana Mir & Emili Padrós, Emiliana Design Studio