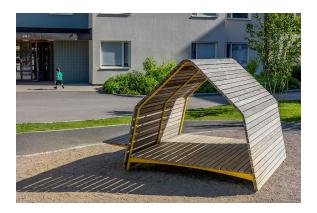

### Design Ana Mir & Emili Padrós, Emiliana Design Studio

Just as a shelter creates a safe haven in a storm, this streamlined outdoor construction provides a dry refuge in wet weather. The structure can also provide shade on sunny days, making it suitable for all seasons. Two or more can be combined to create a flexible shelter-and-seating system that can be assembled in a range of configurations. The floor deck inside is spacious enough to provide room for several adults, while an optional bench can be attached outside to add seating. Children enjoy using the space as a play area, making it a perfect addition to playgrounds, primary schools and childcare facilities.

CERTIFICATION Produkt listad i Svanens Husportal

Suitable for preschools and playgrounds