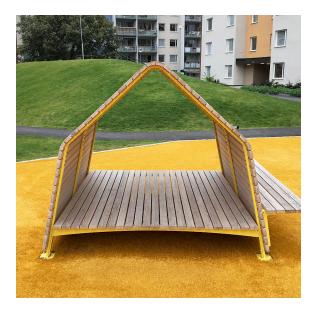

### Design Ana Mir & Emili Padrós, Emiliana Design Studio

Just as a shelter creates a safe haven in a storm, this streamlined outdoor construction provides a dry refuge in wet weather. The structure can also provide shade on sunny days, making it suitable for all seasons. Two or more can be combined to create a flexible shelter-and-seating system that can be assembled in a range of configurations. The floor deck inside is spacious enough to provide room for several adults, while an optional bench can be attached outside to add seating. Children enjoy using the space as a play area, making it a perfect addition to playgrounds, primary schools and childcare facilities.

shelters, or a series of interconnected designs.

Character

A practical, playful design crafted from sustainable Sioo-treated pine.

Designers

Ana Mir & Emili Padrós, Emiliana Design Studio