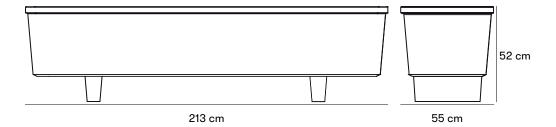

#### Planter

Length: 213 cm Width: 55 cm Total height: 52 cm Height of plinth: 10 cm

Weight: 480 kg

Wooden trellis Length: 190 cm Height: 190 cm