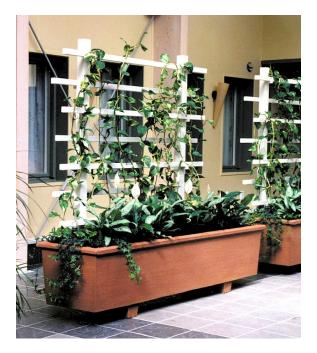

### Design Martina Sovré

Säby is a robust, reinforced concrete planter made for year-round use. The planter can be fitted with a wooden trellis to promote the growth of climbing plants, vines and creepers. The reinforced concrete base are frost-proof, creating an environment suitable for perennials. Säby also provides an excellent means of creating a barrier, space divider, or screening off an outside area.

#### Surface mount

Can be bolted above ground, to the floor or to a cast-in-place foundation. Bolts not included.

The planter is fully assembled. The trellis is delivered in parts for easy assembly. The trellis can be mounted directly inside the planter or attached to the outside.

Versions

The planter is available in grey, anthracite or terracotta, and can be purchased with the trellis or without it. If required, we can prepare the planter for drainage by drilling a hole with a diameter of 20mm.

Character

Säby is a robust, reinforced concrete planter fitted with a wooden trellis to promote the growth of climbing plants, vines and creepers.

Designers

Martina Sovré