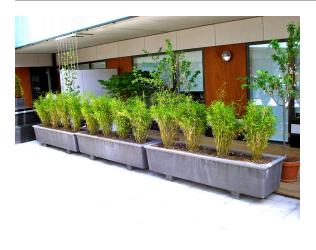

### Design Martina Sovré

Säby is a robust, reinforced concrete planter made for year-round use. The planter can be fitted with a wooden trellis to promote the growth of climbing plants, vines and creepers. The reinforced concrete base are frost-proof, creating an environment suitable for perennials. Säby also provides an excellent means of creating a barrier, space divider, or screening off an outside area.

Character

Säby is a robust, reinforced concrete planter fitted with a wooden trellis to promote the growth of climbing plants, vines and creepers.

Designers

Martina Sovré