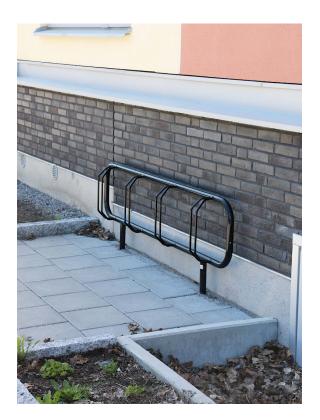

## Örebro Bike Rack

## Design Nola

Örebro is formed by a length of bent steel resting on two legs. Double steel strips are designed to hold bicycle wheels securely in place, providing space for chains and locks to be securely fastened. Örebro's simplicity enables it to blend in with outdoor urban settings and contemporary architecture. Single-sided and double-sided version are available, with spaces for eight bicycles or ten.