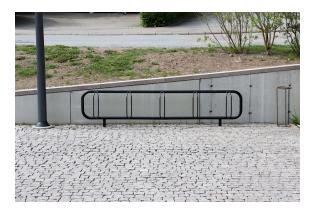

## Design Nola

Örebro is formed by a length of bent steel resting on two legs. Double steel strips are designed to hold bicycle wheels securely in place, providing space for chains and locks to be securely fastened. Örebro's simplicity enables it to blend in with outdoor urban settings and contemporary architecture. Single-sided and double-sided version are available, with spaces for eight bicycles or ten.