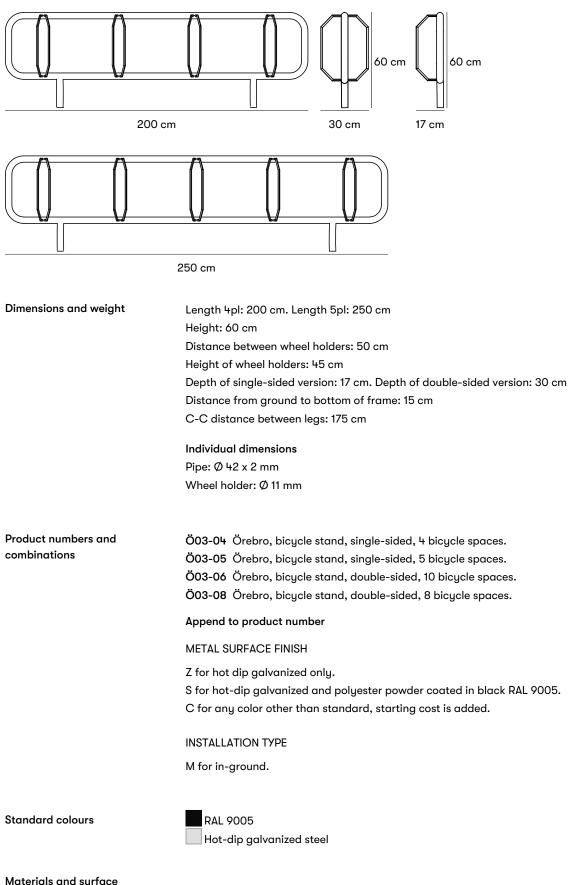

## Design Nola

Örebro is formed by a length of bent steel resting on two legs. Double steel strips are designed to hold bicycle wheels securely in place, providing space for chains and locks to be securely fastened. Örebro's simplicity enables it to blend in with outdoor urban settings and contemporary architecture. Single-sided and double-sided version are available, with spaces for eight bicycles or ten.

CERTIFICATION Produkt listad i Svanens Husportal

treatments

|                        | <b>Steel</b><br>Nola uses high-quality steel with good strength in our products. Steel rusts if left<br>untreated and must therefore be surface treated.                                                                                                                                                                                   |
|------------------------|--------------------------------------------------------------------------------------------------------------------------------------------------------------------------------------------------------------------------------------------------------------------------------------------------------------------------------------------|
|                        | Hot-dip galvanized<br>Hot-dip galvanizing provides very strong protection against corrosion. The steel is<br>dipped into a bath of hot liquid zinc. The zinc attaches and creates a surface<br>coating on the steel part, which is then taken out of the bath and drained of<br>excess zinc.                                               |
|                        | <b>Powder coating</b><br>Powder coating is a coating that is applied as a free-flowing, dry powder. Unlike<br>conventional liquid paint, powder coating is usually applied electrostatically and<br>then cured under heat or with ultraviolet light. The result is an even, hard-wearing<br>coloured surface with the desired gloss level. |
| Assembly and placement | <b>In-ground</b><br>Cast in ground.<br>Fully assembled.                                                                                                                                                                                                                                                                                    |
| Maintenance            | <b>Powdercoated steel</b><br>Products that are powder-coated can be touch-up painted with alkyd paint.                                                                                                                                                                                                                                     |
|                        | Hor dip galvanized steel<br>Hot-dip galvanized can be touch-up painted with so-called "cold galvanizing".<br><u>Read more in our general maintenance advice at nola.se/en/care-and-</u><br><u>maintenance</u>                                                                                                                              |
| Versions               | Örebro is available as a single-sided bicycle rack with space for four or five<br>bicycles. It can also be made double-sided with space for eight or ten bicycles.<br>The wheel holders can be angled left, right or forward-facing.                                                                                                       |
| Character              | Örebro is a classic bicycle rack that blends in with outdoor urban settings and architectural backdrops.                                                                                                                                                                                                                                   |
| Designers              |                                                                                                                                                                                                                                                                                                                                            |
| N-L-                   |                                                                                                                                                                                                                                                                                                                                            |