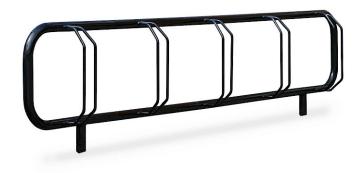

## Design Nola

Örebro is formed by a length of bent steel resting on two legs. Double steel strips are designed to hold bicycle wheels securely in place, providing space for chains and locks to be securely fastened. Örebro's simplicity enables it to blend in with outdoor urban settings and contemporary architecture. Single-sided and double-sided version are available, with spaces for eight bicycles or ten.