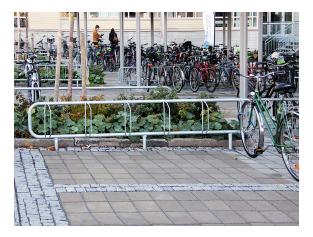

## Design Nola

Örebro is formed by a length of bent steel resting on two legs. Double steel strips are designed to hold bicycle wheels securely in place, providing space for chains and locks to be securely fastened. Örebro's simplicity enables it to blend in with outdoor urban settings and contemporary architecture. Single-sided and double-sided version are available, with spaces for eight bicycles or ten.