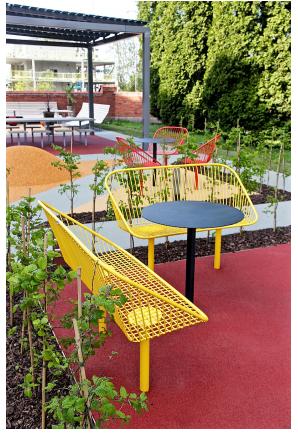

### **Design Thomas Bernstrand**

Each design in the Korg family is formed by clean lines and soft contours. The group is comprised of armchairs and backed benches, and includes a round café table. Korg's seats and backrests are made from steel thread, enabling rain and water to run off without leaving lasting marks. Each seat and table is attached to a sturdy cylindrical support that bolts securely to the ground. Modular versions of the seating designs are also available in the Korg modular furniture system.

#### Character

The Korg furniture group, made in a streamlined style and crafted in steel thread for use outdoors.