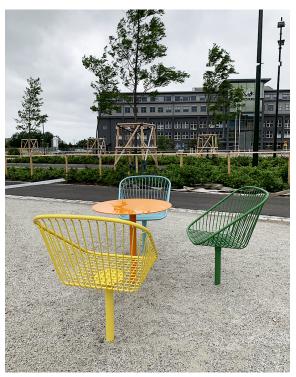

### **Design Thomas Bernstrand**

Each design in the Korg family is formed by clean lines and soft contours. The group is comprised of armchairs and backed benches, and includes a round café table. Korg's seats and backrests are made from steel thread, enabling rain and water to run off without leaving lasting marks. Each seat and table is attached to a sturdy cylindrical support that bolts securely to the ground. Modular versions of the seating designs are also available in the Korg modular furniture system.

#### Character

The Korg furniture group, made in a streamlined style and crafted in steel thread for use outdoors.

 $Från \ Castellums \ utomhuskontor \ Work Out \ i \ V\"{a}xj\"{o}.$ 

Olika kulörer blandat i Västra Hamnen i Malmö.