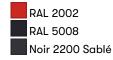

#### METAL SURFACE FINISH

When ordering, specify which of our standard colors you want:

Dark blue/Grey RAL 5008, fine texture.

Black Noir 2200 Sablé, fine texture.

Red/Orange RAL 2002 (matt clear coat), fine structure.