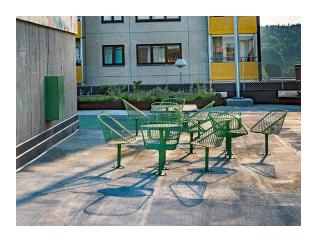

### **Design Thomas Bernstrand**

Each design in the Korg family is formed by clean lines and soft contours. The group is comprised of armchairs and backed benches, and includes a round café table. Korg's seats and backrests are made from steel thread, enabling rain and water to run off without leaving lasting marks. Each seat and table is attached to a sturdy cylindrical support that bolts securely to the ground. Modular versions of the seating designs are also available in the Korg modular furniture system.

#### Character

The Korg furniture group, made in a streamlined style and crafted in steel thread for use outdoors.