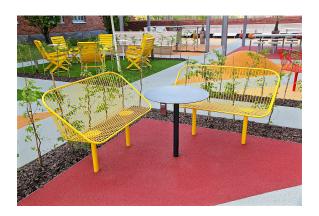

### **Design Thomas Bernstrand**

Each design in the Korg family is formed by clean lines and soft contours. The group is comprised of armchairs and backed benches, and includes a round café table. Korg's seats and backrests are made from steel thread, enabling rain and water to run off without leaving lasting marks. Each seat and table is attached to a sturdy cylindrical support that bolts securely to the ground. Modular versions of the seating designs are also available in the Korg modular furniture system.

#### Character

The Korg furniture group, made in a streamlined style and crafted in steel thread for use outdoors.