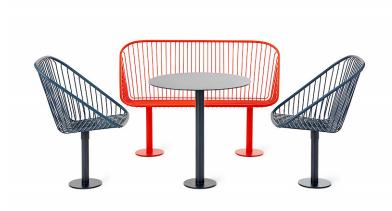

### **Design Thomas Bernstrand**

Each design in the Korg family is formed by clean lines and soft contours. The group is comprised of armchairs and backed benches, and includes a round café table. Korg's seats and backrests are made from steel thread, enabling rain and water to run off without leaving lasting marks. Each seat and table is attached to a sturdy cylindrical support that bolts securely to the ground. Modular versions of the seating designs are also available in the Korg modular furniture system.

#### Korg Arm Chair

Width: 64 cm Height: 88 cm

Sitting height: 45 cm

Depth: 61 cm

#### Korg Park Bench

Width: 130 cm Height: 88 cm Sitting height: 45 cm

Depth: 61 cm

Product numbers and combinations

**B11-06** Startup cost for powder coating steel in a color other than standard. Choose a RAL colour.

#### Korg Table

Height: 72 cm Ø: 70 cm