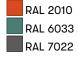

Append to product number

METAL SURFACE FINISH

RAL 2010 RAL 6033 RAL 7022 C for any color other than standard, starting cost is added.

INSTALLATION TYPE

N for surface mount.

Standard colours

Materials and surface treatments

| Assembly and placement | <b>Surface mount</b><br>Can be bolted above ground, to the floor or to a cast-in-place foundation. Bolts<br>not included. |
|------------------------|---------------------------------------------------------------------------------------------------------------------------|
| Maintenance            | Powdercoated steel<br>Products that are powder-coated can be touch-up painted with alkyd paint.                           |
|                        | Read more in our general maintenance advice at nola.se/en/care-and-<br>maintenance                                        |
| Versions               | The bicycle stand is available in three standard colours: RAL 2010, RAL 6033 and RAL 7022.                                |
| Character              | A streamlined bicycle stand bold enough to stand out in the urban environment.                                            |
|                        |                                                                                                                           |