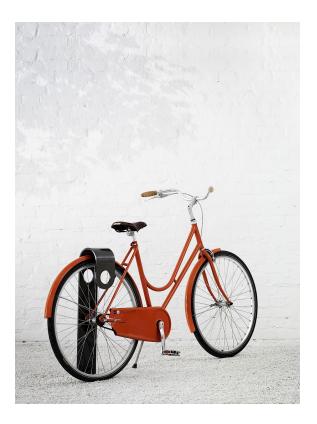

### Design Note Design Studio

The broad strip of metal forming Hook's structure gives it a robust appearance, but its narrow width makes it appear smaller when viewed from the side. Available in eye-catching orange, pastel blue or light grey, the colour choice can make the cycle stand more visible or enable it to melt seamlessly into the background.

Dimensions and weight

Width: 14 cm Height: 75 cm

Foot plate: 200 mm x 100 mm.

Opening for lock/chain: 77 mm.

Product numbers and combinations

Ö04-15 HOOK bicycle stand with footplateB11-06 Startup cost for powder coating steel in a color other than standard