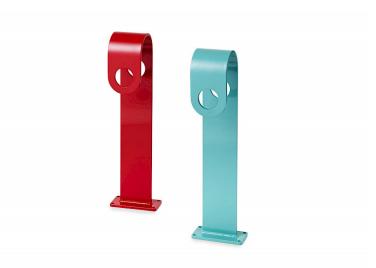

## Hook Bike Stand

### Design Note Design Studio

The broad strip of metal forming Hook's structure gives it a robust appearance, but its narrow width makes it appear smaller when viewed from the side. Available in eye-catching orange, pastel blue or light grey, the colour choice can make the cycle stand more visible or enable it to melt seamlessly into the background.

| Assembly and placement | <b>Surface mount</b><br>Can be bolted above ground, to the floor or to a cast-in-place foundation. Bolts<br>not included. |
|------------------------|---------------------------------------------------------------------------------------------------------------------------|
| Maintenance            | Powdercoated steel<br>Products that are powder-coated can be touch-up painted with alkyd paint.                           |
|                        | Read more in our general maintenance advice at nola.se/en/care-and-<br>maintenance                                        |
| Versions               | The bicycle stand is available in three standard colours: RAL 2010, RAL 6033 and RAL 7022.                                |
| Character              | A streamlined bicycle stand bold enough to stand out in the urban environment.                                            |
|                        |                                                                                                                           |