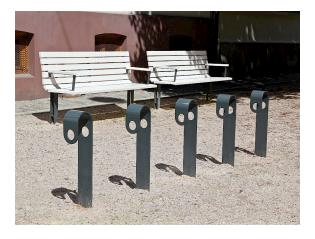

### Design Note Design Studio

The broad strip of metal forming Hook's structure gives it a robust appearance, but its narrow width makes it appear smaller when viewed from the side. Available in eye-catching orange, pastel blue or light grey, the colour choice can make the cycle stand more visible or enable it to melt seamlessly into the background.

Dimensions and weight

Width: 14 cm Height: 75 cm

Foot plate: 200 mm x 100 mm.

Opening for lock/chain: 77 mm.

Product numbers and combinations

Ö04-15 HOOK bicycle stand with footplateB11-06 Startup cost for powder coating steel in a color other than standard

| Assembly and placement | <b>Surface mount</b><br>Can be bolted above ground, to the floor or to a cast-in-place foundation. Bolts<br>not included. |
|------------------------|---------------------------------------------------------------------------------------------------------------------------|
| Maintenance            | Powdercoated steel<br>Products that are powder-coated can be touch-up painted with alkyd paint.                           |
|                        | Read more in our general maintenance advice at nola.se/en/care-and-<br>maintenance                                        |
| Versions               | The bicycle stand is available in three standard colours: RAL 2010, RAL 6033 and RAL 7022.                                |
| Character              | A streamlined bicycle stand bold enough to stand out in the urban environment.                                            |
|                        |                                                                                                                           |