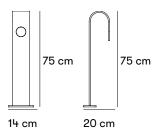

Dimensions and weight

Width: 14 cm Height: 75 cm

Foot plate: 200 mm x 100 mm.

Opening for lock/chain: 77 mm.

Product numbers and combinations

Ö04-15 HOOK bicycle stand with footplateB11-06 Startup cost for powder coating steel in a color other than standard