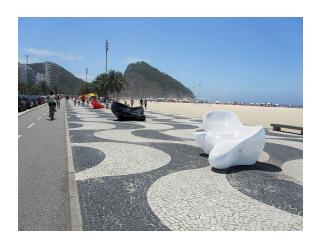

# Design Bellitalia

Harmony bench/chaise longue mixes the sculptural and the functional. The asymmetrical shape provides space for up to 5 people thanks to its curved shape where different surfaces are released. Harmony is made of concrete and sprayed with polyurethane which is then painted. It is durable and both moisture and frost resistant and has a long service life. Available in red, black and white and white granite. Part of the Organic series, designed by Matouš Holý, which consists of dynamic furniture with a clear sculptural expression, designed to fit into the living city. Harmony can be combined with other parts in the Organic series.

 $\frac{\text{Read more in our general maintenance advice at nola.se/en/care-and-maintenance}}{\text{maintenance}}$ 

**Versions**Available in the colors red RAL 3000, black RAL 9005 or white RAL 9010 and in white granite.