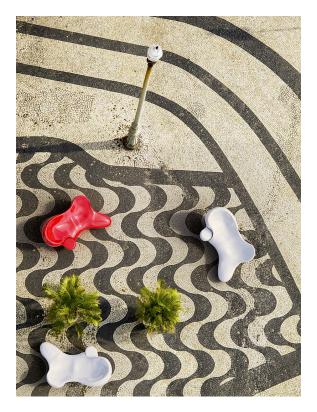

# Design Bellitalia

Harmony bench/chaise longue mixes the sculptural and the functional. The asymmetrical shape provides space for up to 5 people thanks to its curved shape where different surfaces are released. Harmony is made of concrete and sprayed with polyurethane which is then painted. It is durable and both moisture and frost resistant and has a long service life. Available in red, black and white and white granite. Part of the Organic series, designed by Matouš Holý, which consists of dynamic furniture with a clear sculptural expression, designed to fit into the living city. Harmony can be combined with other parts in the Organic series.

 $\frac{\text{Read more in our general maintenance advice at nola.se/en/care-and-maintenance}}{\text{maintenance}}$ 

**Versions**Available in the colors red RAL 3000, black RAL 9005 or white RAL 9010 and in white granite.