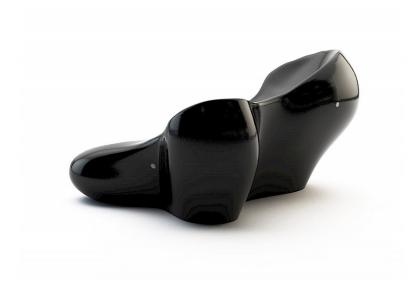

# Design Bellitalia

Harmony bench/chaise longue mixes the sculptural and the functional. The asymmetrical shape provides space for up to 5 people thanks to its curved shape where different surfaces are released. Harmony is made of concrete and sprayed with polyurethane which is then painted. It is durable and both moisture and frost resistant and has a long service life. Available in red, black and white and white granite. Part of the Organic series, designed by Matouš Holý, which consists of dynamic furniture with a clear sculptural expression, designed to fit into the living city. Harmony can be combined with other parts in the Organic series.

#### Dimensions and weight

Length: 239 cm Width: 140 cm Height: 108 cm Vikt: 2525 kg