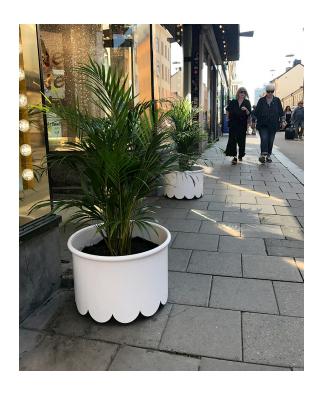

### Design Mia Lagerman

The daisy's popularity has led to its widespread use in urban areas, and now its rounded petals can be seen in planter design. The planter's bottom edge is sculpted in contours that recreate the outlines of daisy petals, creating a border of curving shapes. Made for use indoors and outside, the planter is fitted with adjustable feet to compensate for uneven surfaces.