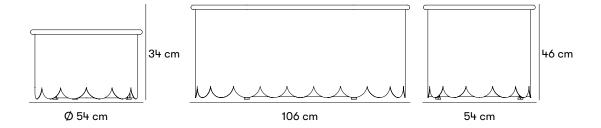

#### **Daisy Round**

Total height: 35 cm Planting height: 27 cm Outer diameter: 54 cm Inner diameter: 50 cm

#### Daisy Oval

Total height: 45 cm Planting height: 37 cm Length: 106 cm

Width: 54 cm