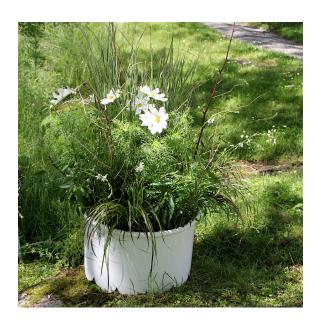

### Design Mia Lagerman

The daisy's popularity has led to its widespread use in urban areas, and now its rounded petals can be seen in planter design. The planter's bottom edge is sculpted in contours that recreate the outlines of daisy petals, creating a border of curving shapes. Made for use indoors and outside, the planter is fitted with adjustable feet to compensate for uneven surfaces.