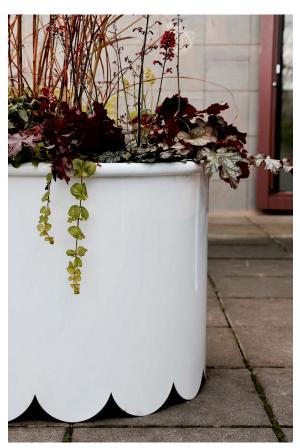

### Design Mia Lagerman

The daisy's popularity has led to its widespread use in urban areas, and now its rounded petals can be seen in planter design. The planter's bottom edge is sculpted in contours that recreate the outlines of daisy petals, creating a border of curving shapes. Made for use indoors and outside, the planter is fitted with adjustable feet to compensate for uneven surfaces.