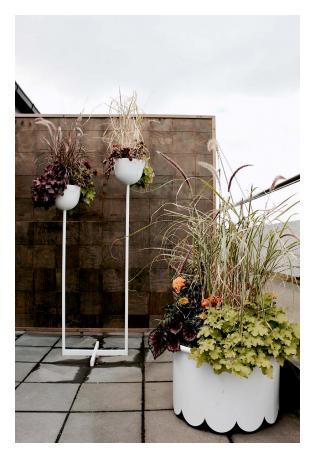

### Design Mia Lagerman

The daisy's popularity has led to its widespread use in urban areas, and now its rounded petals can be seen in planter design. The planter's bottom edge is sculpted in contours that recreate the outlines of daisy petals, creating a border of curving shapes. Made for use indoors and outside, the planter is fitted with adjustable feet to compensate for uneven surfaces.

Read more in our general maintenance advice at nola.se/en/care-and-

maintenance

Versions

Circular, or oval.

Character

The daisy flower provided the inspiration for this contemporary planter made in

zinc-electroplated powder-coated steel.