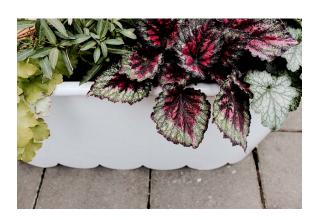

### Design Mia Lagerman

The daisy's popularity has led to its widespread use in urban areas, and now its rounded petals can be seen in planter design. The planter's bottom edge is sculpted in contours that recreate the outlines of daisy petals, creating a border of curving shapes. Made for use indoors and outside, the planter is fitted with adjustable feet to compensate for uneven surfaces.