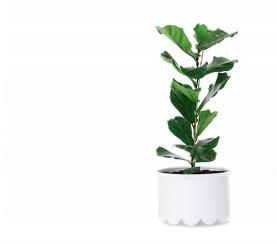

### Design Mia Lagerman

The daisy's popularity has led to its widespread use in urban areas, and now its rounded petals can be seen in planter design. The planter's bottom edge is sculpted in contours that recreate the outlines of daisy petals, creating a border of curving shapes. Made for use indoors and outside, the planter is fitted with adjustable feet to compensate for uneven surfaces.