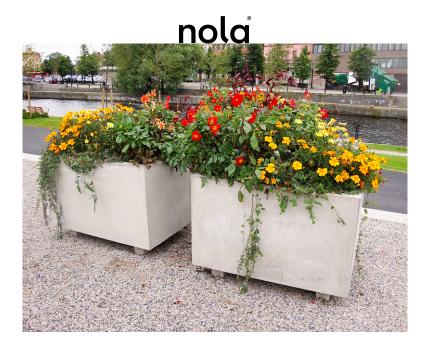

# Design Nola

Bocks is designed to be big and heavy, enabling it to be used as a pedestrian barrier or to block vehicle access. Bock's efficient design brings large-sized planters within reach of a wider range of commercial developments and urban planning schemes. Despite its substantial size, heavy-duty machinery is not needed to install this planter. Bock can be lifted and lowered into place by a forklift truck.

Versions

Available in a natural concrete finish or anthracite-coloured concrete.

Character

Despite its substantial size, heavy-duty machinery is not needed to install this planter. Bock can be lifted and lowered into place by a forklift truck.