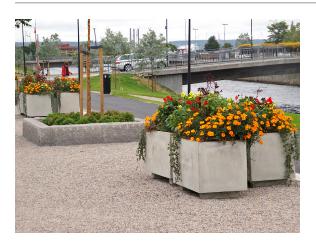

# Design Nola

Bocks is designed to be big and heavy, enabling it to be used as a pedestrian barrier or to block vehicle access. Bock's efficient design brings large-sized planters within reach of a wider range of commercial developments and urban planning schemes. Despite its substantial size, heavy-duty machinery is not needed to install this planter. Bock can be lifted and lowered into place by a forklift truck.

Versions

Available in a natural concrete finish or anthracite-coloured concrete.

Character

Despite its substantial size, heavy-duty machinery is not needed to install this planter. Bock can be lifted and lowered into place by a forklift truck.