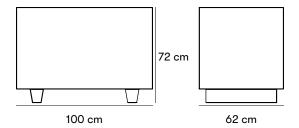

#### Dimensions and weight

Length: 100 cm Width: 62 cm Height: 72 cm Vikt: 400 kg

Volume: 218 L